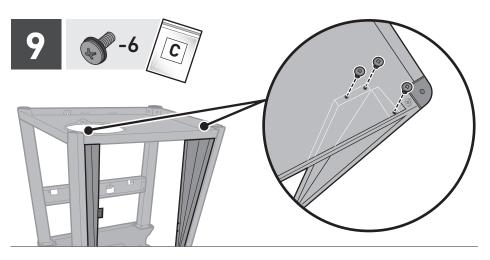

# ASSEMBLY GUIDE









- $\triangle$  Assemble grill on a flat, level, and soft surface.
- $\triangle$  Do not use power tools for assembly.
- $\triangle$  Two people required for assembly.
- $\ensuremath{\Delta}$  There may be visual differences between illustrations and model purchased.





























• Extra hardware







































### 



## 























Remove screw and secure hose and retention clip to cart.

⚠ WARNING: The hose must be secured to the cart by the hose retention clip. Failure to do so could cause damage to hose resulting in a fire or explosion, which can cause serious bodily injury or death and damage to property.





Cooking grill storage hooks: For use when cooking with Hot plate accessory (sold separately).

### Weber-Stephen Products (Aust) Pty Ltd.

Level 1, 142-144 Fullarton Road ROSE PARK SA 5067 AUSTRALIA +61 8 8425 9400 | weber.com/AU

#### WEBER New Zealand ULC

86 East Highbrook Drive East Tamaki, Auckland 2013 NEW ZEALAND +64 9 279 7133 | weber.com/NZ

© 2023 Designed and engineered by Weber-Stephen Products LLC, 1415 S. Roselle Road, Palatine, Illinois 6