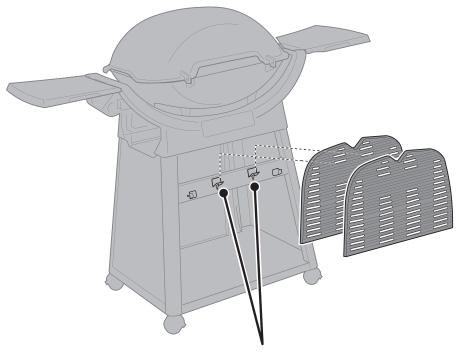

Cooking grill storage hooks: For use when cooking with Hot plate accessory (sold separately).