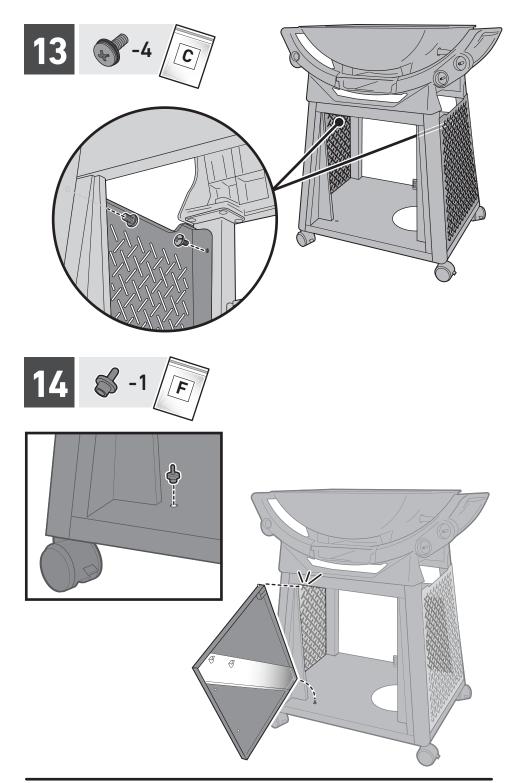

# ASSEMBLY GUIDE

- $\triangle$  Assemble grill on a flat, level, and soft surface.
- $\triangle$  Do not use power tools for assembly.
- $\triangle$  Two people required for assembly.
- $\ensuremath{\Delta}$  There may be visual differences between illustrations and model purchased.