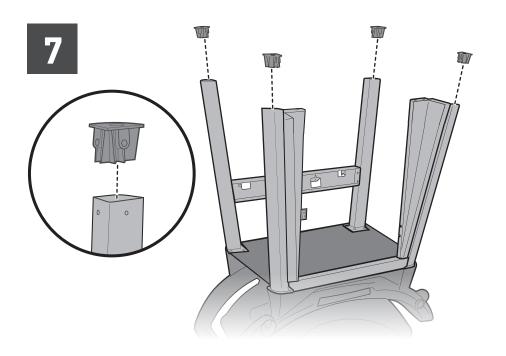

# ASSEMBLY GUIDE









- $\triangle$  Assemble grill on a flat, level, and soft surface.
- $\triangle$  Do not use power tools for assembly.
- $\triangle$  Two people required for assembly.
- $\ensuremath{\Delta}$  There may be visual differences between illustrations and model purchased.





























• Extra hardware







































### 



## 























Remove screw and secure hose and retention clip to cart.

⚠ WARNING: The hose must be secured to the cart by the hose retention clip. Failure to do so could cause damage to hose resulting in a fire or explosion, which can cause serious bodily injury or death and damage to property.





Cooking grill storage hooks: For use when cooking with Hot plate accessory (sold separately).

### Weber-Stephen Products (Aust) Pty Ltd.

Level 1, 142-144 Fullarton Road ROSE PARK SA 5067 AUSTRALIA +61 8 8425 9400 | weber.com/AU

#### WEBER New Zealand ULC

86 East Highbrook Drive East Tamaki, Auckland 2013 NEW ZEALAND +64 9 279 7133 | weber.com/NZ

© 2023 Designed and engineered by Weber-Stephen Products LLC, 1415 S. Roselle Road, Palatine, Illino