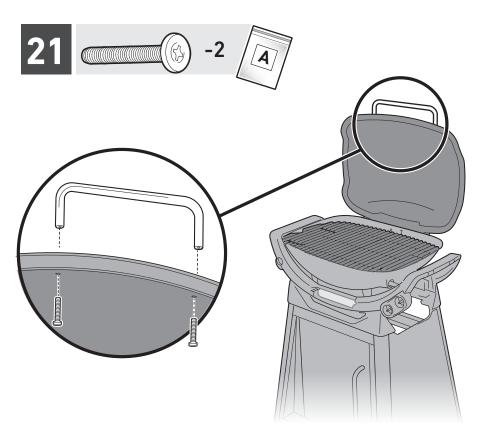

Cooking grill storage hooks: For use when cooking with Hot plate accessory (sold separately).