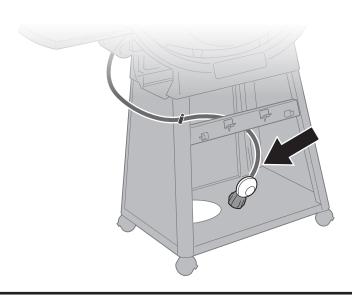

## 

Remove screw and secure hose and retention clip to cart.

⚠ WARNING: The hose must be secured to the cart by the hose retention clip. Failure to do so could cause damage to hose resulting in a fire or explosion, which can cause serious bodily injury or death and damage to property.