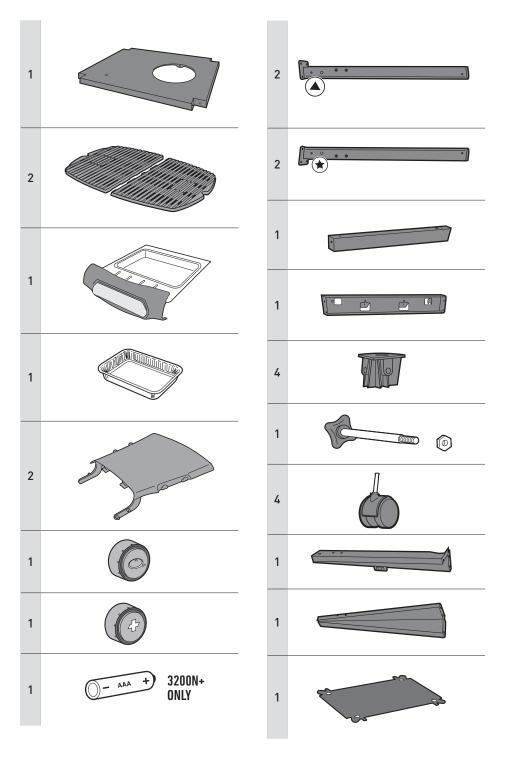

• Extra hardware

## 

Remove screw and secure hose and retention clip to cart.

⚠ WARNING: The hose must be secured to the cart by the hose retention clip. Failure to do so could cause damage to hose resulting in a fire or explosion, which can cause serious bodily injury or death and damage to property.

Cooking grill storage hooks: For use when cooking with Hot plate accessory (sold separately).