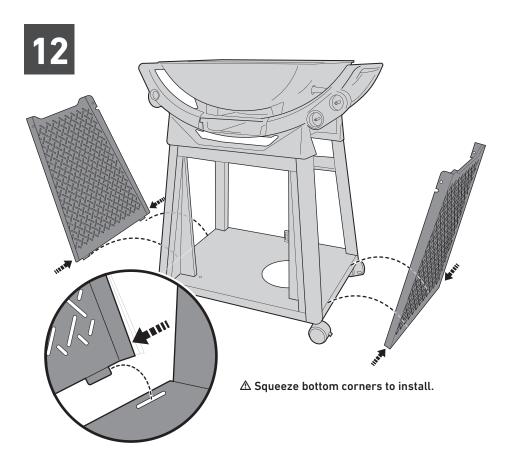

# ASSEMBLY GUIDE

- $\triangle$  Assemble grill on a flat, level, and soft surface.
- $\triangle$  Do not use power tools for assembly.
- $\triangle$  Two people required for assembly.
- $\ensuremath{\Delta}$  There may be visual differences between illustrations and model purchased.