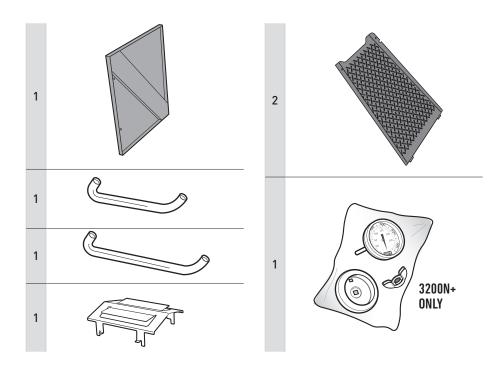

# ASSEMBLY GUIDE









- $\triangle$  Assemble grill on a flat, level, and soft surface.
- $\triangle$  Do not use power tools for assembly.
- $\triangle$  Two people required for assembly.
- $\ensuremath{\Delta}$  There may be visual differences between illustrations and model purchased.





























• Extra hardware







































### 



## 























Remove screw and secure hose and retention clip to cart.

⚠ WARNING: The hose must be secured to the cart by the hose retention clip. Failure to do so could cause damage to hose resulting in a fire or explosion, which can cause serious bodily injury or death and damage to property.





Cooking grill storage hooks: For use when cooking with Hot plate accessory (sold separately).

### Weber-Stephen Products