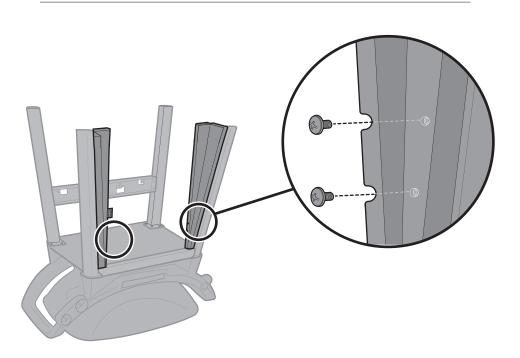

# ASSEMBLY GUIDE









- $\triangle$  Assemble grill on a flat, level, and soft surface.
- $\triangle$  Do not use power tools for assembly.
- $\triangle$  Two people required for assembly.
- $\ensuremath{\Delta}$  There may be visual differences between illustrations and model purchased.





























• Extra hardware







































### 



## 























Remove screw and secure hose and retention clip to cart.

⚠ WARNING: The hose must be secured to the cart by the hose retention clip. Failure to do so could cause damage to hose resulting in a fire or explosion, which can cause serious bodily injury or death and damage to property.





Cooking grill storage hooks: For use when cooking with Hot plate accessory (sold separately).

### Weber-Stephen Products (Aust) Pty Ltd.

Level 1, 142-144 Fullarton Road ROSE PARK SA 5067 AUSTRALIA +61 8 8425 9400 | weber.com/AU

#### WEBER New Zealand ULC

86 East Highbrook Drive East Tamaki, Auckland 2013 NEW ZEALAND +64 9 279 7133 | weber.com/NZ

© 2023 Designed and engineered by Weber-Stephen Products LLC, 1415 S. Roselle Road, Palatine, Illi