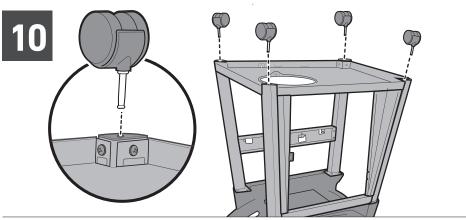

# ASSEMBLY GUIDE









- $\triangle$  Assemble grill on a flat, level, and soft surface.
- $\triangle$  Do not use power tools for assembly.
- $\triangle$  Two people required for assembly.
- $\ensuremath{\Delta}$  There may be visual differences between illustrations and model purchased.





























• Extra hardware







































### 



## 























Remove screw and secure hose and retention clip to cart.

⚠ WARNING: The hose must be secured to the cart by the hose retention clip. Failure to do so could cause damage to hose resulting in a fire or explosion, which can cause serious bodily injury or death and damage to property.





Cooking grill storage hooks: For use when cooking with Hot plate accessory (sold separately).

### Weber-Stephen Products (Aust) Pty Ltd.

Level 1, 142-144 Fullarton Road ROSE PARK SA 5067 AUSTRALIA +61 8 8425 9400 | weber.com/AU

#### WEBER New Zealand ULC

86 East Highbrook Drive East Tamaki, Auckland 2013 NEW ZEALAND +64 9 279 7133 | weber.com/NZ

© 2023 Designed and engineered by Weber-Stephen Products LLC, 1415 S. Roselle Road, Palatine, Illinois 600