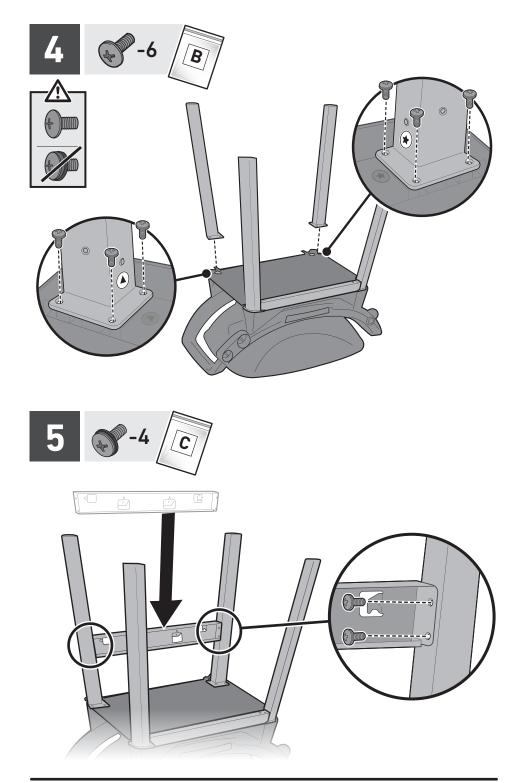

# ASSEMBLY GUIDE









- $\triangle$  Assemble grill on a flat, level, and soft surface.
- $\triangle$  Do not use power tools for assembly.
- $\triangle$  Two people required for assembly.
- $\ensuremath{\Delta}$  There may be visual differences between illustrations and model purchased.





























• Extra hardware







































### 



## 























Remove screw and secure hose and retention clip to cart.

⚠ WARNING: The hose must be secured to the cart by the hose retention clip. Failure to do so could cause damage to hose resulting in a fire or explosion, which can cause serious bodily injury or death and damage to property.





Cooking grill storage hooks: For use when cooking with Hot plate accessory (sold separately).

### Weber-Stephen Products (Aust) Pty Ltd.

Level 1, 142-144 Fullarton Road ROSE PARK SA 5067 AUSTRALIA +61 8 8425 9400 | weber.com/AU

#### WEBER New Zealand ULC

86 East Highbrook Drive East Tamaki, Auckland 2013 NEW ZEALAND +64 9 279 7133 | weber.com/NZ

© 2023 Designed and engineered by Weber-Stephen Products LLC, 1415 S. Roselle Road, Palati