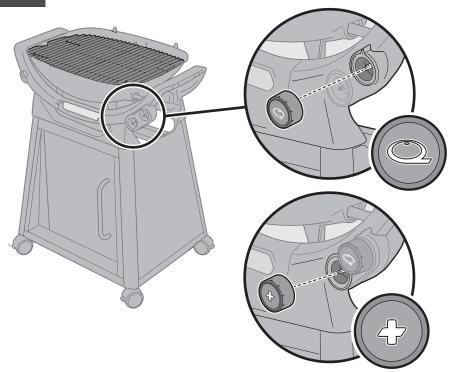

## 

Remove screw and secure hose and retention clip to cart.

⚠ WARNING: The hose must be secured to the cart by the hose retention clip. Failure to do so could cause damage to hose resulting in a fire or explosion, which can cause serious bodily injury or death and damage to property.