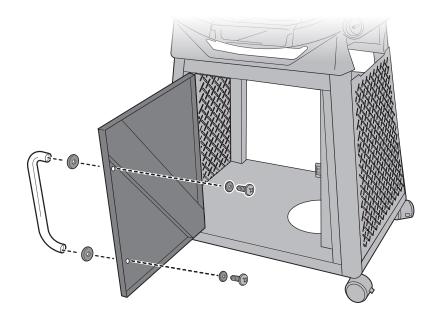

# ASSEMBLY GUIDE

- $\triangle$  Assemble grill on a flat, level, and soft surface.
- $\triangle$  Do not use power tools for assembly.
- $\triangle$  Two people required for assembly.
- $\ensuremath{\Delta}$  There may be visual differences between illustrations and model purchased.