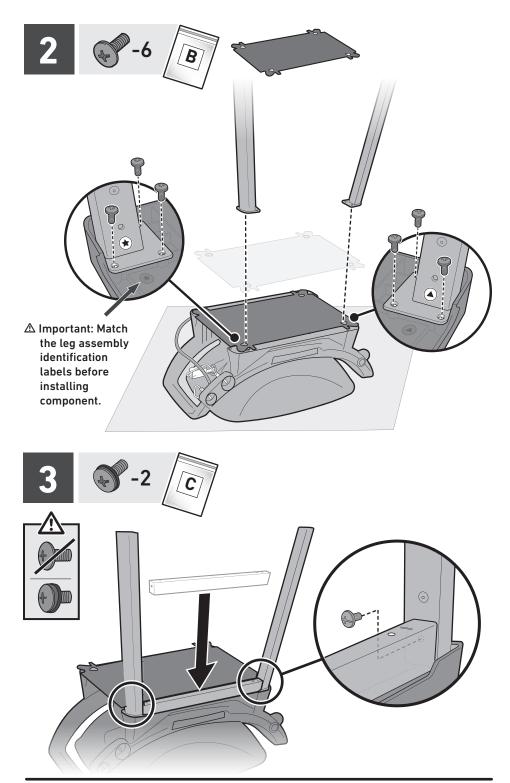

# ASSEMBLY GUIDE









- $\triangle$  Assemble grill on a flat, level, and soft surface.
- $\triangle$  Do not use power tools for assembly.
- $\triangle$  Two people required for assembly.
- $\ensuremath{\Delta}$  There may be visual differences between illustrations and model purchased.





























• Extra hardware







































### 



## 























Remove screw and secure hose and retention clip to cart.

⚠ WARNING: The hose must be secured to the cart by the hose retention clip. Failure to do so could cause damage to hose resulting in a fire or explosion, which can cause serious bodily injury or death and damage to property.





Cooking grill storage hooks: For use when cooking with Hot plate accessory (sold separately).

### Weber-Stephen Products (Aust) Pty Ltd.

Level 1, 142-144 Fullarton Road ROSE PARK SA 5067 AUSTRALIA +61 8 8425 9400 | weber.com/AU

#### WEBER New Zealand ULC

86 East Highbrook Drive East Tamaki, Auckland 2013 NEW ZEALAND +64 9 279 7133 | weber.com/NZ

© 2023 Designed and engineered by Weber-Stephen Products LLC, 1415 S. Roselle Road, Pala