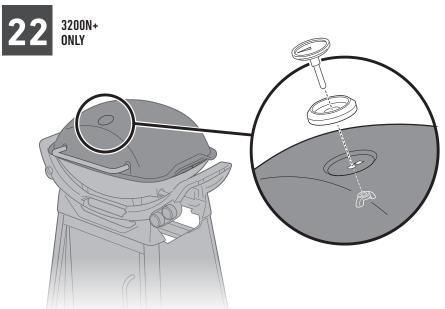

Cooking grill storage hooks: For use when cooking with Hot plate accessory (sold separately).