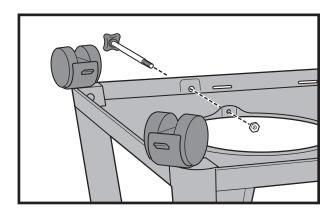

# ASSEMBLY GUIDE









- $\triangle$  Assemble grill on a flat, level, and soft surface.
- $\triangle$  Do not use power tools for assembly.
- $\triangle$  Two people required for assembly.
- $\ensuremath{\Delta}$  There may be visual differences between illustrations and model purchased.





























• Extra hardware







































### 



## 























Remove screw and secure hose and retention clip to cart.

⚠ WARNING: The hose must be secured to the cart by the hose retention clip. Failure to do so could cause damage to hose resulting in a fire or explosion, which can cause serious bodily injury or death and damage to property.





Cooking grill storage hooks: For use when cooking with Hot plate accessory (sold separately).

### Weber-Stephen Products (Aust) Pty Ltd.

Level 1, 142-144 Fullarton Road ROSE PARK SA 5067 AUSTRALIA +61 8 8425 9400 | weber.com/AU

#### WEBER New Zealand ULC

86 East Highbrook Drive East Tamaki, Auckland 2013 NEW ZEALAND +64 9 279 7133 | weber.com/NZ

© 2023 Designed and engineered by Weber-Stephen Products LLC, 1415 S. Roselle Road, Palatine, Illinois 60067 U