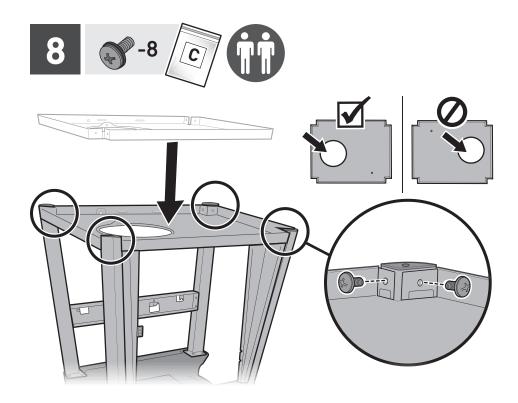

# ASSEMBLY GUIDE









- $\triangle$  Assemble grill on a flat, level, and soft surface.
- $\triangle$  Do not use power tools for assembly.
- $\triangle$  Two people required for assembly.
- $\ensuremath{\Delta}$  There may be visual differences between illustrations and model purchased.





























• Extra hardware







































### 



## 























Remove screw and secure hose and retention clip to cart.

⚠ WARNING: The hose must be secured to the cart by the hose retention clip. Failure to do so could cause damage to hose resulting in a fire or explosion, which can cause serious bodily injury or death and damage to property.





Cooking grill storage hooks: For use when cooking with Hot plate accessory (sold separately).

### Weber-Stephen Products (Aust) Pty Ltd.

Level 1, 142-144 Fullarton Road ROSE PARK SA 5067 AUSTRALIA +61 8 8425 9400 | weber.com/AU

#### WEBER New Zealand ULC

86 East Highbrook Drive East Tamaki, Auckland 2013 NEW ZEALAND +64 9 279 7133 | weber.com/NZ

© 2023 Designed and engineered by Weber-Stephen Products LLC, 1415 S. Roselle Road, Palatine, Illinois