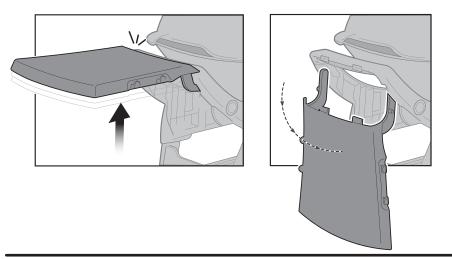

# ASSEMBLY GUIDE

- $\triangle$  Assemble grill on a flat, level, and soft surface.
- $\triangle$  Do not use power tools for assembly.
- $\triangle$  Two people required for assembly.
- $\ensuremath{\Delta}$  There may be visual differences between illustrations and model purchased.