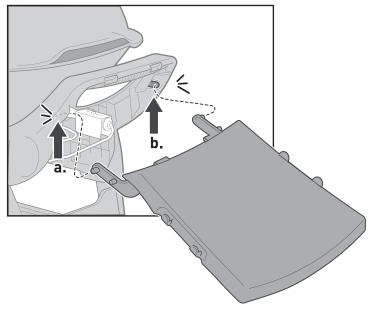

Cooking grill storage hooks: For use when cooking with Hot plate accessory (sold separately).