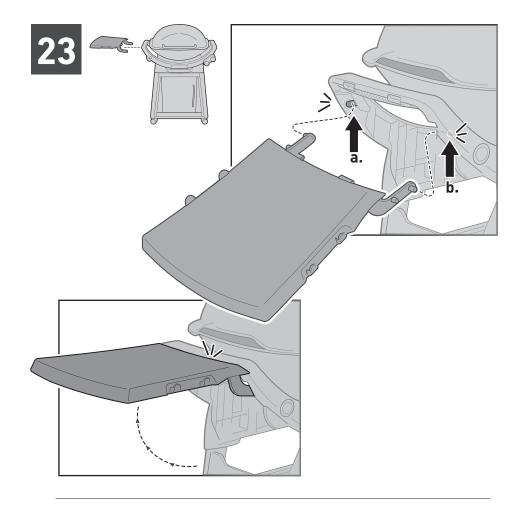

# ASSEMBLY GUIDE

- $\triangle$  Assemble grill on a flat, level, and soft surface.
- $\triangle$  Do not use power tools for assembly.
- $\triangle$  Two people required for assembly.
- $\ensuremath{\Delta}$  There may be visual differences between illustrations and model purchased.