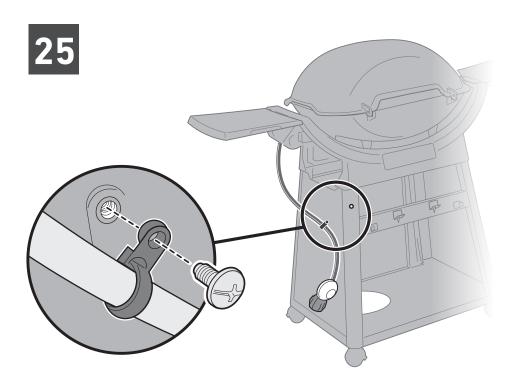

## 

Remove screw and secure hose and retention clip to cart.

⚠ WARNING: The hose must be secured to the cart by the hose retention clip. Failure to do so could cause damage to hose resulting in a fire or explosion, which can cause serious bodily injury or death and damage to property.