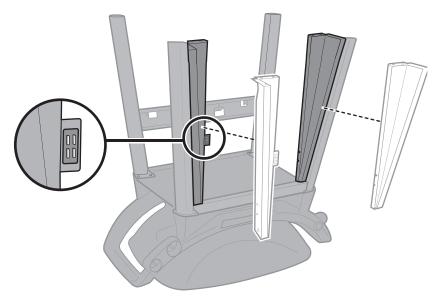

# ASSEMBLY GUIDE









- $\triangle$  Assemble grill on a flat, level, and soft surface.
- $\triangle$  Do not use power tools for assembly.
- $\triangle$  Two people required for assembly.
- $\ensuremath{\Delta}$  There may be visual differences between illustrations and model purchased.





























• Extra hardware







































### 



## 























Remove screw and secure hose and retention clip to cart.

⚠ WARNING: The hose must be secured to the cart by the hose retention clip. Failure to do so could cause damage to hose resulting in a fire or explosion, which can cause serious bodily injury or death and damage to property.





Cooking grill storage hooks: For use when cooking with Hot plate accessory (sold separately).

### Weber-Stephen Products (Aust) Pty Ltd.

Level 1, 142-144 Fullarton Road ROSE PARK SA 5067 AUSTRALIA +61 8 8425 9400 | weber.com/AU

#### WEBER New Zealand ULC

86 East Highbrook Drive East Tamaki, Auckland 2013 NEW ZEALAND +64 9 279 7133 | weber.com/NZ

© 2023 Designed and engineered by Weber-Stephen Products LLC, 1415 S. Roselle Road, Palatine, Il