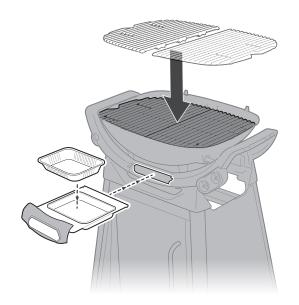

# ASSEMBLY GUIDE









- $\triangle$  Assemble grill on a flat, level, and soft surface.
- $\triangle$  Do not use power tools for assembly.
- $\triangle$  Two people required for assembly.
- $\ensuremath{\Delta}$  There may be visual differences between illustrations and model purchased.





























• Extra hardware







































### 



## 























Remove screw and secure hose and retention clip to cart.

⚠ WARNING: The hose must be secured to the cart by the hose retention clip. Failure to do so could cause damage to hose resulting in a fire or explosion, which can cause serious bodily injury or death and damage to property.





Cooking grill storage hooks: For use when cooking with Hot plate accessory (sold separately).

### Weber-Stephen Products (Aust) Pty Ltd.

Level 1, 142-144 Fullarton Road ROSE PARK SA 5067 AUSTRALIA +61 8 8425 9400 | weber.com/AU

#### WEBER New Zealand ULC

86 East Highbrook Drive East Tamaki, Auckland 2013 NEW ZEALAND +64 9 279 7133 | weber.com/NZ

© 2023 Designed and engineered by Weber-Stephen Products LLC, 1415 S. Roselle Road, Palatine, Illinois 60067 USA. www.weber.com