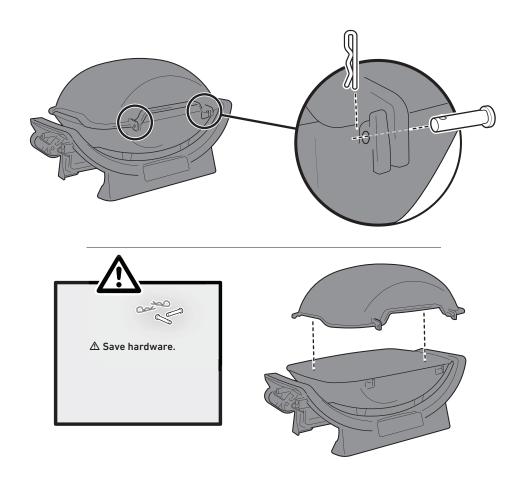

## 

Remove screw and secure hose and retention clip to cart.

⚠ WARNING: The hose must be secured to the cart by the hose retention clip. Failure to do so could cause damage to hose resulting in a fire or explosion, which can cause serious bodily injury or death and damage to property.