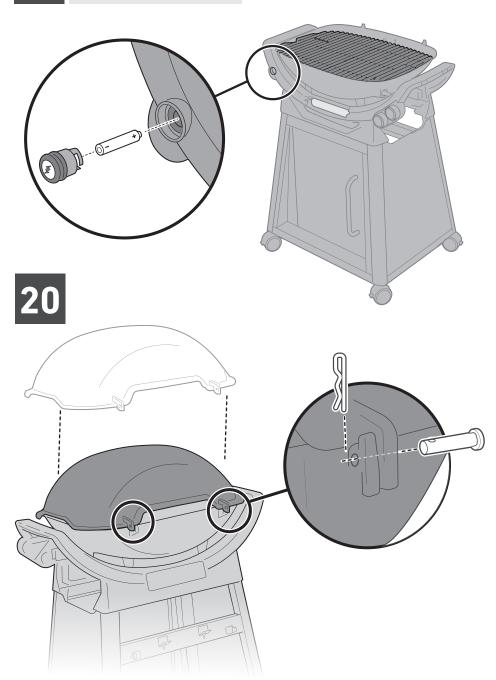

# ASSEMBLY GUIDE









- $\triangle$  Assemble grill on a flat, level, and soft surface.
- $\triangle$  Do not use power tools for assembly.
- $\triangle$  Two people required for assembly.
- $\ensuremath{\Delta}$  There may be visual differences between illustrations and model purchased.





























• Extra hardware







































### 



## 























Remove screw and secure hose and retention clip to cart.

⚠ WARNING: The hose must be secured to the cart by the hose retention clip. Failure to do so could cause damage to hose resulting in a fire or explosion, which can cause serious bodily injury or death and damage to property.





Cooking grill storage hooks: For use when cooking with Hot plate accessory (sold separately).

### Weber-Stephen Products (Aust) Pty Ltd.

Level 1, 142-144 Fullarton Road ROSE PARK SA 5067 AUSTRALIA +61 8 8425 9400 | weber.com/AU

#### WEBER New Zealand ULC

86 East Highbrook Drive East Tamaki, Auckland 2013 NEW ZEALAND +64 9 279 7133 | weber.com/NZ

© 2023 Designed and engineered by Weber-Stephen Products LLC, 1415 S. Roselle Road, Palatine, Illinois 60067 USA. www.weber.com