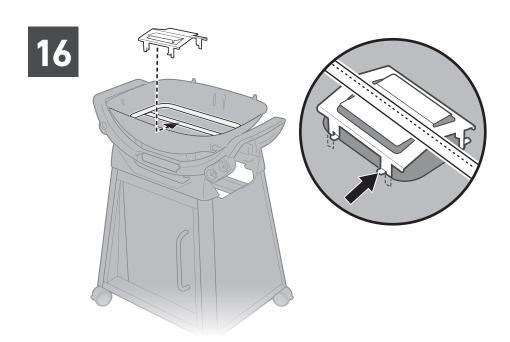

Cooking grill storage hooks: For use when cooking with Hot plate accessory (sold separately).