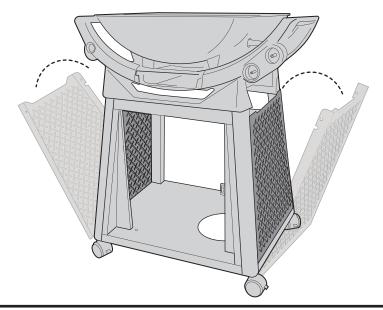

# ASSEMBLY GUIDE

- $\triangle$  Assemble grill on a flat, level, and soft surface.
- $\triangle$  Do not use power tools for assembly.
- $\triangle$  Two people required for assembly.
- $\ensuremath{\Delta}$  There may be visual differences between illustrations and model purchased.