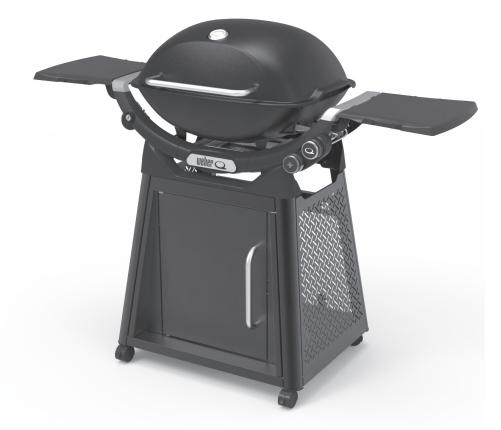

# ASSEMBLY GUIDE

- $\triangle$  Assemble grill on a flat, level, and soft surface.
- $\triangle$  Do not use power tools for assembly.
- $\triangle$  Two people required for assembly.
- $\ensuremath{\Delta}$  There may be visual differences between illustrations and model purchased.