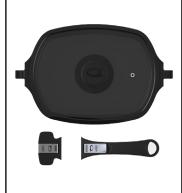

#### Weber Q Full hotplate

Transform your entire grilling surface into a full size flat plate in seconds with the full hotplate. Perfect for breakfast cook ups, smash burger lunches or fajita nights.