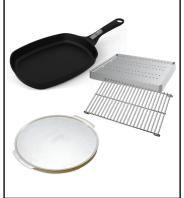

#### Weber Q Starter pack

Explore a range of cooking possibilities with this starter pack. Contains a roasting trivet and 10 convection trays, a pizza stone with pizza tray and a frying pan with detachable handle.