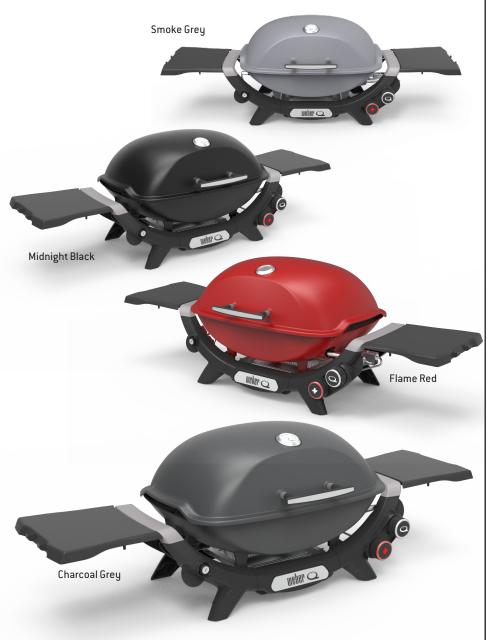

# Weber® Q™+ Premium (Q2800N+)

With a large cooking area, the Weber Q+ Premium is perfect for creating delicious family meals every night of the week. The + burner expands your cooking possibilities, so you can cook low and slow, or sear on very high heat.

#### **KEY FEATURES AND BENEFITS**