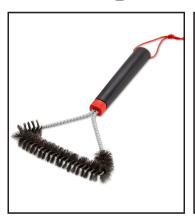

# Cleaning and Care Accessories

Grill brush - 30 cm

This three-sided grill brush is made to remove grease and debris from cooking grills of all sizes. The handle design provides a secure grip when brushing off stuck-on food or cleaning tight spaces.