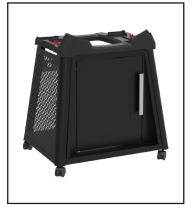

#### Premium cart

Show off your Baby Q or Q series barbecue with this sleek and stylish premium cart. It securely lifts your barbecue to the perfect cooking height.