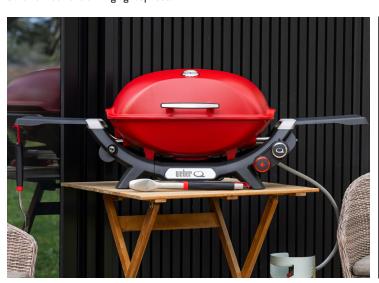

# Weber® Q™+ Premium (Q2800N+)

With a large cooking area, the Weber Q+ Premium is perfect for creating delicious family meals every night of the week. The + burner expands your cooking possibilities, so you can cook low and slow, or sear on very high heat.

# Wide temperature range

The + burner expands your cooking possibilities – bake, roast, grill, sear on high and barbecue low and slow.

### Large cooking area

Large cooking area – can grill up to 12 burgers at one time.