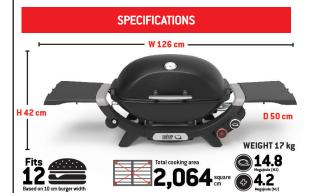

### Large cooking area

Large cooking area – can grill up to 12 burgers at one time.

### High domed lid

High domed lid with lid thermometer for large roasting capacity and temperature monitoring.