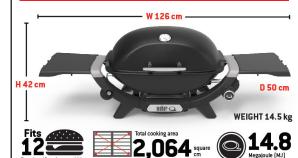

| Number of burners | 1 (Q burner)       |
|-------------------|--------------------|
| Fuel              | LPG or Natural Gas |

### Large cooking area

Large cooking area – can grill up to 12 burgers at one time.

### SPECIFICATIONS