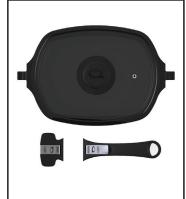

### Cookbox scraper

Keep your barbecue cookbox free of grease build-up and food scraps.

### Weber Q Cleaner

Keep your new Weber Q looking its best. It's unique formula will remove grease, fat and smoke stains, to keep your barbecue clean.