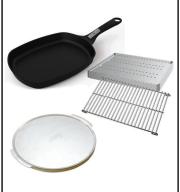

### Weber Q Starter pack

Explore a range of cooking possibilities with this starter pack. Contains a roasting trivet and 10 convection trays, a pizza stone with pizza tray and a frying pan with detachable handle.