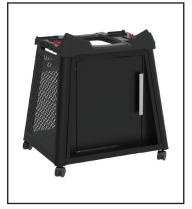

#### Premium cart

Show off your Baby Q or Q series barbecue with this sleek and stylish premium cart. It securely lifts your barbecue to the perfect cooking height.