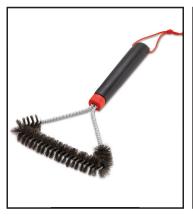

### Grill brush - 30 cm

This three-sided grill brush is made to remove grease and debris from cooking grills of all sizes. The handle design provides a secure grip when brushing off stuck-on food or cleaning tight spaces.