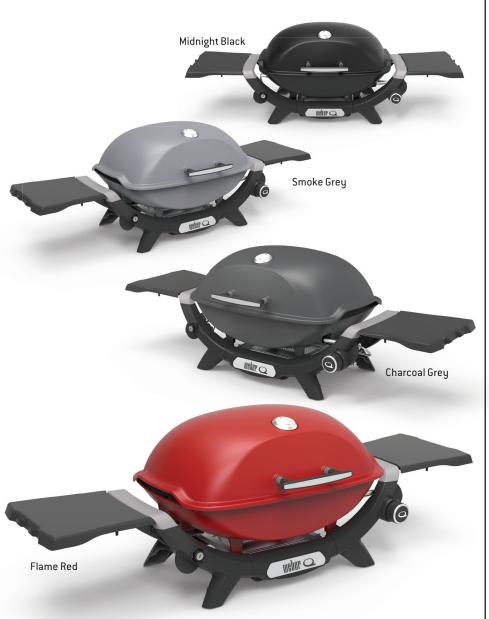

# Weber® Q™ Premium (Q2200N)

The Weber Q is big enough for every day, but still compact enough to take down to the park for a barbecue with friends. With a Weber Q barbecue and the right accessories, you can create truly epic meals outdoors.

### **KEY FEATURES AND BENEFITS**