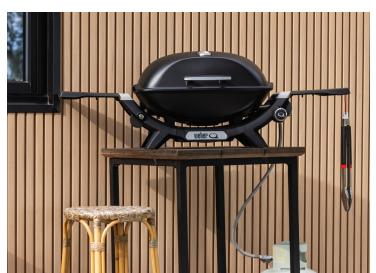

#### Premium cart

Show off your Baby Q or Q series barbecue with this sleek and stylish premium cart. It securely lifts your barbecue to the perfect cooking height.