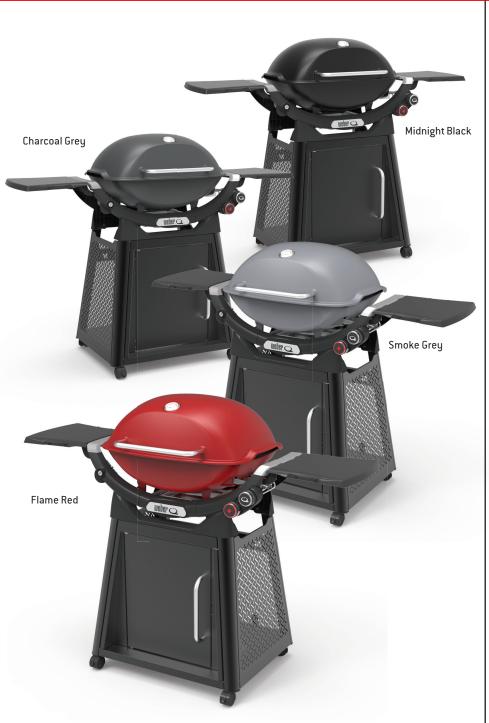

# Weber<sup>®</sup> Family Q<sup>®</sup>+ Premium (03200N+)

The Family Q is your backyard barbecue - it's perfect for creating delicious family meals every night of the week.

| Number of burners | 2 (Q burner, + burner) |
|-------------------|------------------------|
| Fuel              | LPG or Natural Gas     |