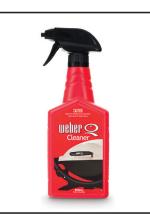

#### Weber Q Cleaner

Keep your new Weber Q looking its best. It's unique formula will remove grease, fat and smoke stains, to keep your barbecue clean.