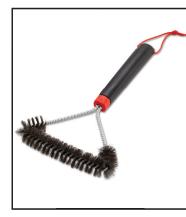

### Grill brush - 30 cm

0

This three-sided grill brush is made to Keep your barbecue cookbox free of remove grease and debris from cooking grills of all sizes. The handle design provides a secure grip when brushing off stuck-on food or cleaning tight spaces.