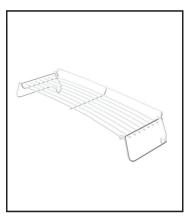

### Warming rack

Elevate your cooking possibilities with this versatile warming rack. It adds a second level of cooking without taking away from the direct cooking area underneath.