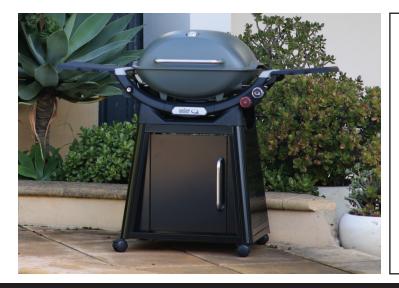

# Weber<sup>®</sup> Family Q<sup>®</sup>+ Premium (03200N+)

The Family Q is your backyard barbecue - it's perfect for creating delicious family meals every night of the week.

| Number of burners | 2 (Q burner, + burner) |
|-------------------|------------------------|
| Fuel              | LPG or Natural Gas     |

### Sleek and functional cart

Sleek and functional cart included – with frontdoor access to under barbecue storage that can house a 9 kg gas bottle.

Porcelain-enamelled cooking grills

Porcelain-enamelled cast-iron cooking grills for great heat retention and even heat distribution.

### High domed lid

High domed lid with lid thermometer for large roasting capacity and temperature monitoring.

### Front-facing grease tray

Easily accessible, front-facing grease tray helps make cleaning quick and simple.

### Front-facing control dials

Front facing control dials make adjusting barbecue settings simple.