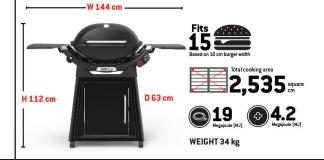

# Weber<sup>®</sup> Family Q<sup>®</sup>+ Premium (03200N+)

The Family Q is your backyard barbecue - it's perfect for creating delicious family meals every night of the week.

| Number of burners | 2 (Q burner, + burner) |
|-------------------|------------------------|
| Fuel              | LPG or Natural Gas     |

### Large cooking area

Large cooking area – can grill up to 15 burgers at one time.