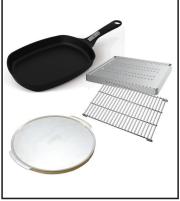

### Weber Family Q Starter pack

Explore a range of cooking possibilities with this starter pack. Contains a roasting trivet and 10 convection trays, a pizza stone with pizza tray and a frying pan with detachable handle.