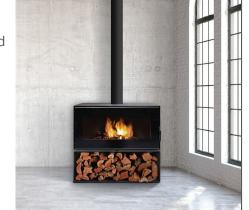

# Encompassing style and class.

VisionLINE premium European fireplaces and venting systems are designed to meet the unique requirements of the New Zealand market.

This VisonLINE Taurus single-faced fireplace is distinguished by exceptional build quality and is available as either a freestanding or an inbuilt appliance.

## **Key Features**

6

High heat/long burn times

Landscape viewing window

Kiln brick linings

Low emission wood burner

15 year firebox warranty

Sealed external air kit