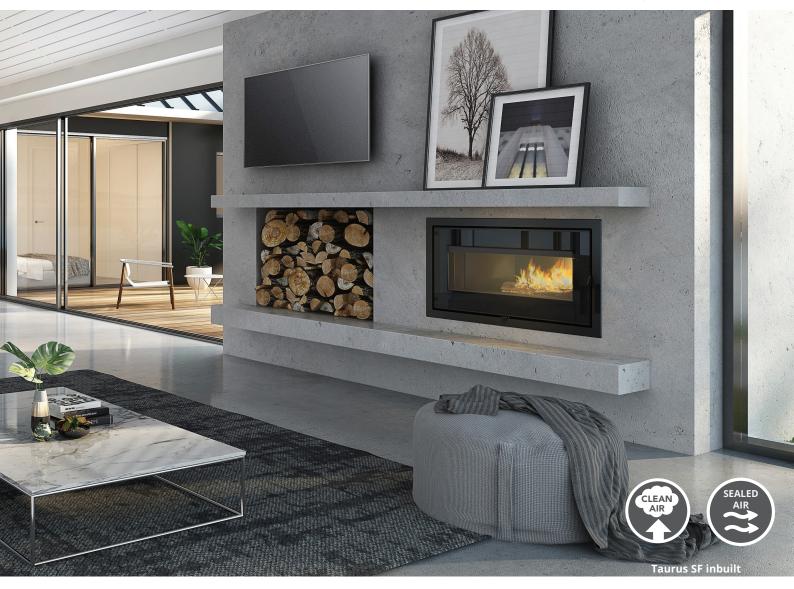

# Encompassing style and class.

VisionLINE premium European fireplaces and venting systems are designed to meet the unique requirements of the New Zealand market.

This VisonLINE Taurus single-faced fireplace is distinguished by exceptional build quality and is available as either a freestanding or an inbuilt appliance.

## **Key Features**

6

High heat/long burn times

Landscape viewing window

Kiln brick linings

Low emission wood burner

15 year firebox warranty

Sealed external air kit