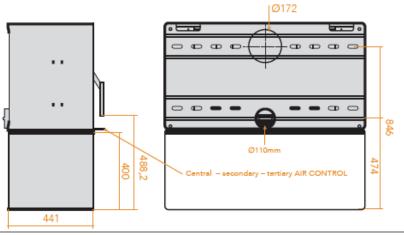

#### **Installation Information**

IMPORTANT: PLEASE REFER TO COMPREHENSIVE INSTALLATION INSTRUCTIONS PRIOR TO CONSTRUCTION AND INSTALLATION DOWNLOAD FROM: www.thefireplace.co.nz

| INBUILT CAVITY | Α    | В   | С   | D    |
|----------------|------|-----|-----|------|
| Taurus         | 1300 | 550 | 400 | 1070 |

### **VisionLINE Freestanding Fire**

**VisionLINE Bench -** Steel bench for freestanding installations

**Inbuilt ZCB -** Zero clearance box for timber frame installations.

Outside Air Kit - Air for combustion