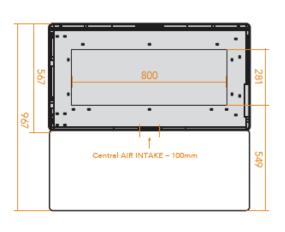

#### **Product Dimensions**

| DESCRIPTION  | Height | Height Width |     |
|--------------|--------|--------------|-----|
| Freestanding | 567    | 1042         | 441 |
| Inbuilt      | 567    | 1042         | 441 |
| Bench        | 474    | 1042         | 441 |