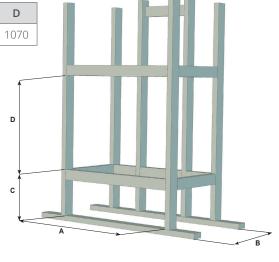

#### **Installation Information**

IMPORTANT: PLEASE REFER TO COMPREHENSIVE INSTALLATION INSTRUCTIONS PRIOR TO CONSTRUCTION AND INSTALLATION DOWNLOAD FROM: www.thefireplace.co.nz

| INBUILT CAVITY | Α    | В   | С   | D    |
|----------------|------|-----|-----|------|
| Taurus         | 1300 | 550 | 400 | 1070 |