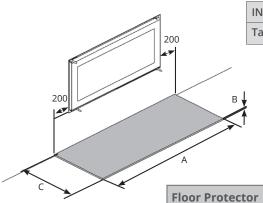

#### **Product Dimensions**

| DESCRIPTION  | Height | Height Width |     |
|--------------|--------|--------------|-----|
| Freestanding | 567    | 1042         | 441 |
| Inbuilt      | 567    | 1042         | 441 |
| Bench        | 474    | 1042         | 441 |