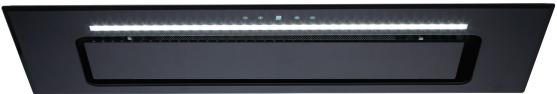

# UCG90B Deluxe Glass Under Cupboard Rangehood 900mm to suit 900mm cabinet

#### **Features**

Black tempered glass under cupboard installation

1000 m³/hr airflow - strong extraction

**Ducted installation** 

LED backlit touch controls

Perimeter aspiration

Front strip LED lighting

3 speed fan