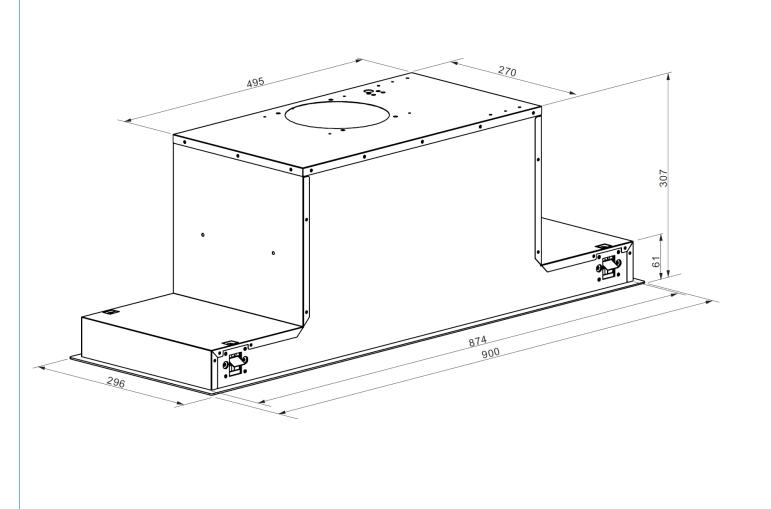

## **Product Dimensions**

900mm (W) x 307 mm (H) x 296mm (D)

## **Cut Out Dimensions\***

880mm (W) x 275mm (D)

\* Ensure the distance between the edges of the cut-out to the edge of the cupboard is at least 35mm

**Warranty** 2 year Parts and Labour