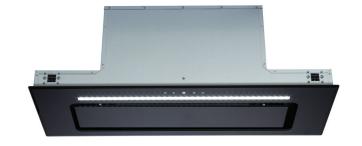

# UCG90B Deluxe Glass Under Cupboard Rangehood 900mm to suit 900mm cabinet

#### **Features**

Black tempered glass under cupboard installation

1000 m³/hr airflow - strong extraction

**Ducted installation** 

LED backlit touch controls

Perimeter aspiration

Front strip LED lighting

3 speed fan

Timer - up to 9 minutes

1 x aluminium grease filter

62dBA