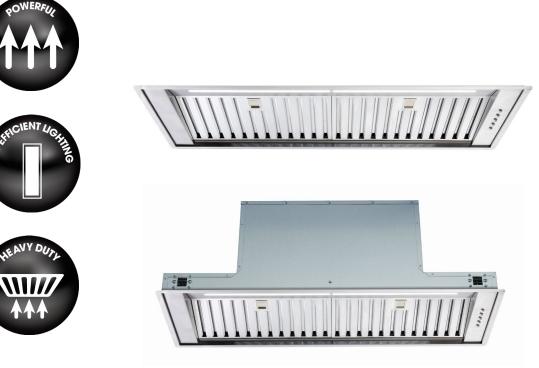

### Features

- Stainless Steel Undermount Rangehood
- 1000 m<sup>3</sup>/h Air Extraction
- **Push Button Controls**
- 3 x Fan Speeds
- Strip LED Lighting
- 2 x Baffle Filter
- 2 Year Warranty

# **UCB85S** 85cm Undermount Rangehood