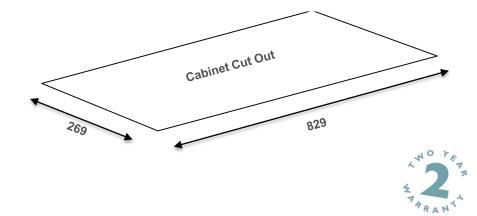

#### **Cut Out Dimensions\***

829mm (W) x 269mm (D)

\* Ensure the distance between the edges of the cut-out to the edge of the cupboard is at least 35mm