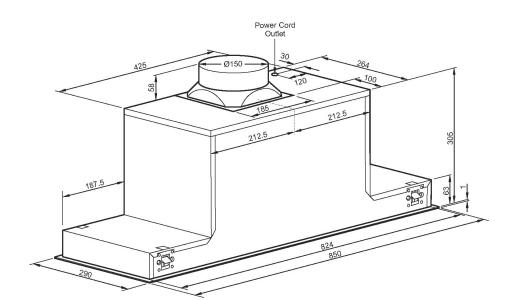

#### **Product Dimensions**

850mm (W) x 304mm (H) x 290mm (D)

#### **Cut Out Dimensions\***

829mm (W) x 269mm (D)

\* Ensure the distance between the edges of the cut-out to the edge of the cupboard is at least 35mm

#### **Total Power**

| Power:      | 272W, 220 - 240 volt / 50Hz |
|-------------|-----------------------------|
| Connection: | 10amp, 3 Pin Plug           |