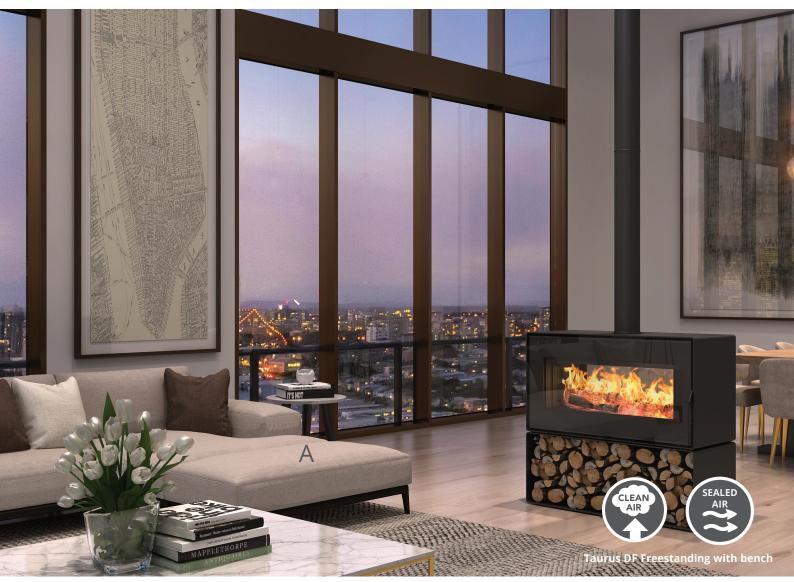

INDOOR WOOD

Taurus DF | RANGE

Inbuilt & freestanding double-sided installations

# Encompassing style and class.

VisionLINE premium European fireplaces and venting systems are designed to meet the unique requirements of the New Zealand market.

This VisonLINE Taurus double-faced fireplace is distinguished by exceptional build quality and is available as either a freestanding or an inbuilt appliance.

**VisionLINE Freestanding Fire** 

VisionLINE Bench - Steel bench for freestanding installations

Inbuilt ZCB - Zero clearance box for timber frame installations.

Outside Air Kit - Air for combustion

Exclusive New Zealand DistributorThe Fireplace LtdPh: 09 623 699012 Tawari Street, Mt EdenEmail: sales@thefireplace.co.nzAuckland 1024, New Zealandwww.thefireplace.co.nz