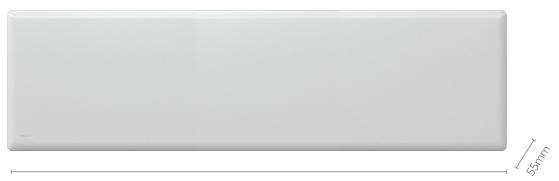

## NOBO

1425mm

Norwegian Design

Overheat safety cut-out

Wi-Fi Enabled

СараConnect

| Model No.                        | NTL4R24-FS40                  |
|----------------------------------|-------------------------------|
| Heating capacity                 | 2.4kW                         |
| Recommended room size            | 24m2                          |
| Thermostat                       | Electronic (±0.2°C)           |
| Room temperature                 | 7-30°C                        |
| Colour                           | Traffic White (RAL 9016)      |
| Silent performance               | Y                             |
| Child lock                       | Y                             |
| Timer                            | Y (set-up via Wi-Fi app only) |
| Portable                         | Y - castors included          |
| Wall Mountable                   | Y                             |
| IP Rating                        | IP24                          |
| Energy Control System compatible | Y                             |
| Weight (net)                     | 8kg                           |
| Product dimensions (w x d x h)   | 1425 x 55 x 400mm             |
| Domestic warranty                | Limited lifetime warranty     |
| EAN                              | 9420033226061                 |