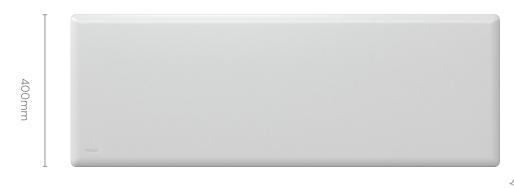

## NOBO

1125mm

Overheat safety cut-out

Wi-Fi Enabled

Castors included

| Model No.                        | NTL4R20-FS40                  |
|----------------------------------|-------------------------------|
| Heating capacity                 | 2kW                           |
| Recommended room size            | 20m2                          |
| Thermostat                       | Electronic (±0.2°C)           |
| Room temperature                 | 7-30°C                        |
| Colour                           | Traffic White (RAL 9016)      |
| Silent performance               | Υ                             |
| Child lock                       | Υ                             |
| Timer                            | Y (set-up via Wi-Fi app only) |
| Portable                         | Y - castors included          |
| Wall Mountable                   | Υ                             |
| IP Rating                        | IP24                          |
| Energy Control System compatible | Y                             |
| Weight (net)                     | 7.6kg                         |
| Product dimensions (w x d x h)   | 1125 x 55 x 400mm             |
| Domestic warranty                | Limited lifetime warranty     |
| EAN                              | 9420033226054                 |