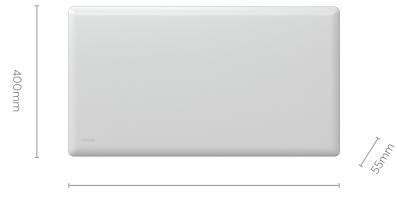

## NØBØ

725mm

Norwegian Design

Overheat safety cut-out

fety Castors included

СараConnect

| Model No.                        | NTL4R10-FS40                  |
|----------------------------------|-------------------------------|
| Heating capacity                 | 1kW                           |
| Recommended room size            | 10m2                          |
| Thermostat                       | Electronic (±0.2°C)           |
| Room temperature                 | 7-30°C                        |
| Colour                           | Traffic White (RAL 9016)      |
| Silent performance               | Y                             |
| Child lock                       | Y                             |
| Timer                            | Y (set-up via Wi-Fi app only) |
| Portable                         | Y - castors included          |
| Wall Mountable                   | Y                             |
| IP Rating                        | IP24                          |
| Energy Control System compatible | Y                             |
| Weight (net)                     | 4.7kg                         |
| Product dimensions (w x d x h)   | 725 x 55 x 400mm              |
| Domestic warranty                | Limited lifetime warranty     |
| EAN                              | 9420033226030                 |