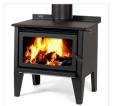

## **Xtreme Rad - Leg**

The Xtreme Rad – Leg model features a clean burning firebox design that delivers a peak heat output of 18kW to warm your home. The generous door glass provides the perfect flame view to enjoy on those cold winter nights. The Xtreme Rad easily handles bulky pieces of firewood, and boasts a large cooktop for the convenience of cooking the evening meal. Impressive radiant performance and features combine to fight off the extremes of winter.

Model Clean air approved

Peak output 18kW

Heating area 200m² / 4 bedroom home

Finish Metallic black paint

Wetback Optional 3kW wetback

MfE# 132245 (DRY) / 160209 (WET)

Emission 0.64gms (DRY) / 0.87gms (WET)

**Efficiency** 67% (DRY) / 66% (WET)

SKU 200-1160