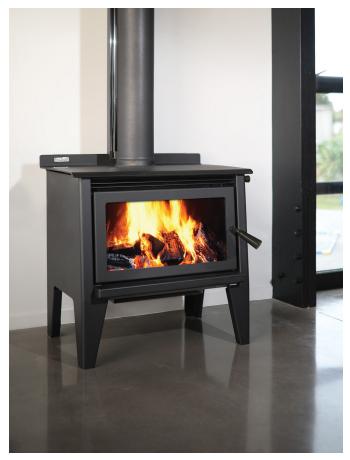

## **Xtreme Rad - Leg**

The Xtreme Rad – Leg model features a clean burning firebox design that delivers a peak heat output of 18kW to warm your home. The generous door glass provides the perfect flame view to enjoy on those cold winter nights. The Xtreme Rad easily handles bulky pieces of firewood, and boasts a large cooktop for the convenience of cooking the evening meal. Impressive radiant performance and features combine to fight off the extremes of winter.

Model Clean air approved

Peak output 18kW

Heating area 200m² / 4 bedroom home

Finish Metallic black paint

Wetback Optional 3kW wetback

MfE# 132245 (DRY) / 160209 (WET)

Emission 0.64gms (DRY) / 0.87gms (WET)

**Efficiency** 67% (DRY) / 66% (WET)

SKU 200-1160