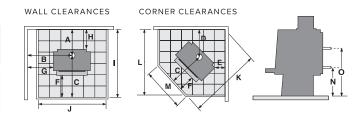

## **SPECIFICATIONS**

Minimum installation clearances with a Pioneer double flue shield fitted (mm):

| Α   | В   | С   | D   | Е   | F   | G   | Н   | I   | J   | K    | L    | М   | N   | 0   |
|-----|-----|-----|-----|-----|-----|-----|-----|-----|-----|------|------|-----|-----|-----|
| 251 | 650 | 630 | 458 | 100 | 227 | 280 | 100 | 881 | 907 | 1280 | 1084 | 507 | 312 | 502 |