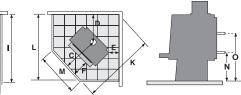

## SPECIFICATIONS

Minimum installation clearances with a Pioneer double flue shield fitted (mm):

| А               | В   | С   | D   | Е   | F     | G   | н   | I     | J   | К    | L      | М   | Ν   | 0   |
|-----------------|-----|-----|-----|-----|-------|-----|-----|-------|-----|------|--------|-----|-----|-----|
| 251             | 624 | 630 | 442 | 110 | 226   | 280 | 100 | 881   | 907 | 1260 | 1070   | 507 | 312 | 502 |
|                 |     |     |     |     | Width |     |     | Depth |     |      | Height |     |     |     |
| Dimensions (mm) |     |     |     |     | 688   |     |     | 554   |     |      | 707    |     |     |     |