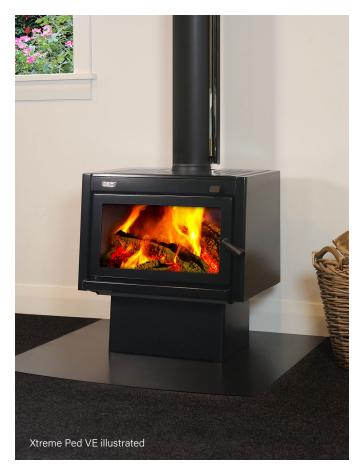

## **Xtreme Ped HT**

The Xtreme Ped features a clean burning firebox design that delivers a peak heat output of 18kW to warm your home. Smooth contemporary styling see this Xtreme as the focal point for warmth and comfort in any modern home. The generous door glass provides the perfect flame view to enjoy on those cold winter nights. This Xtreme easily handles bulky pieces of firewood, and can be fitted with a wetback to assist with your water heating requirements. Impressive convection performance to keep the extremes of winter out.

| Model        | Clean air approved                 |  |  |  |  |  |  |  |  |
|--------------|------------------------------------|--|--|--|--|--|--|--|--|
| Peak output  | 18kW                               |  |  |  |  |  |  |  |  |
| Heating area | 200m <sup>2</sup> / 4 bedroom home |  |  |  |  |  |  |  |  |
| Finish       | Metallic black paint               |  |  |  |  |  |  |  |  |
| Wetback      | Optional 3kW wetback               |  |  |  |  |  |  |  |  |
| MfE#         | 141808 (DRY) / 160207 (WET)        |  |  |  |  |  |  |  |  |
| Emission     | 0.64gms (DRY) / 0.87gms (WET)      |  |  |  |  |  |  |  |  |
| Efficiency   | 67% (DRY) / 66% (WET)              |  |  |  |  |  |  |  |  |
| SKU          | 200-1110                           |  |  |  |  |  |  |  |  |