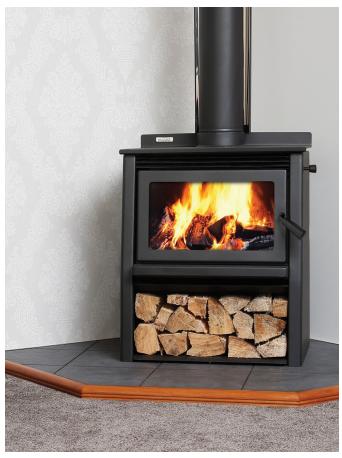

## Wee Rad - Woody

The Wee Rad – Woody features a clean burning firebox design that delivers a peak heat output of 15kW to warm your home while also providing convenient wood storage. The generous door glass offers the perfect flame view to enjoy on those cold winter nights. The flat radiant cooktop has ample space for both pots and kettles. This model can also be fitted with a wetback to assist with your water heating requirements.

Model Clean air approved

Peak output 15kW

Heating area 150m<sup>2</sup> / 2-3 bedroom home

Finish Metallic black paint

Wetback Optional Side wetback

MfE# 162621 (DRY) / 162663 (WET)

Emission 0.62gms (DRY) / 0.68gms (WET)