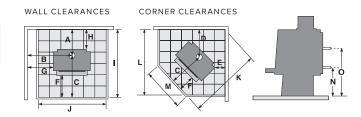

## **SPECIFICATIONS**

Minimum installation clearances with a Pioneer double flue shield fitted (mm):

| Α   | В   | С   | D   | Е   | F   | G   | Н   | I   | J   | K    | L    | М   | N   | 0   |
|-----|-----|-----|-----|-----|-----|-----|-----|-----|-----|------|------|-----|-----|-----|
| 271 | 708 | 580 | 506 | 200 | 232 | 400 | 120 | 851 | 825 | 1295 | 1066 | 425 | 365 | 555 |

|                 | Width | Depth | Height |
|-----------------|-------|-------|--------|
| Dimensions (mm) | 615   | 501   | 758    |

Specifications were correct at the time of printing but may alter and those detailed should be used only as a guide. If in doubt, please consult your local Metro Fires agency or visit metrofires.co.nz.