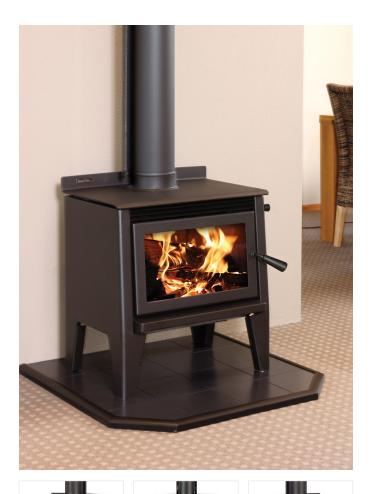

## Wee Rad - Leg

The Wee Rad – Leg model features a clean burning firebox design that delivers a peak heat output of 15kW to warm your home. The generous door glass provides the perfect flame view to enjoy on those cold winter nights. The flat radiant cooktop offers ample space for both pots and kettles. This model can also be fitted with a wetback to assist with your water heating requirements.

| Model        | Clean air approved                   |  |  |  |  |
|--------------|--------------------------------------|--|--|--|--|
| Peak output  | 15kW                                 |  |  |  |  |
| Heating area | 150m <sup>2</sup> / 2-3 bedroom home |  |  |  |  |
| Finish       | Metallic black paint                 |  |  |  |  |
| Wetback      | Optional Side wetback                |  |  |  |  |
| MfE#         | 130815 (DRY) / 130816 (WET)          |  |  |  |  |
| Emission     | 0.62gms (DRY) / 0.68gms (WET)        |  |  |  |  |
| Efficiency   | 70% (DRY) / 67% (WET)                |  |  |  |  |
| SKU          | 200-0210                             |  |  |  |  |