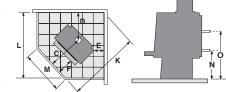

## SPECIFICATIONS

Minimum installation clearances with a Pioneer double flue shield fitted (mm):

| А               | В   | С   | D   | Е     | F   | G   | н     | I   | J   | К      | L    | М   | Ν   | 0   |
|-----------------|-----|-----|-----|-------|-----|-----|-------|-----|-----|--------|------|-----|-----|-----|
| 251             | 568 | 580 | 456 | 150   | 232 | 260 | 100   | 831 | 825 | 1225   | 1016 | 425 | 295 | 485 |
|                 |     |     |     | Width |     |     | Depth |     |     | Height |      |     |     |     |
| Dimensions (mm) |     |     |     | 615   |     |     | 501   |     |     | 688    |      |     |     |     |

## WALL CLEARANCES

metròfires

Please note: Wee Rad (LEG) corner clearance (E) can be reduced to 120mm with Pioneer Corner Wing Shields fitted. This also reduces clearances (D) to 426mm, (K) to 1185mm and (L) to 987mm. The Wee Rad (LEG) model must be installed to a corner clearance (E) of 120mm. Specifications were correct at the time of printing but may alter and those detailed should be used only as a guide. If in doubt, please consult your local Metro Fires agency or visit metrofires.co.nz.