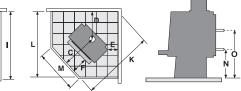

## SPECIFICATIONS

Minimum installation clearances with a Pioneer double flue shield fitted (mm):

| А               | В   | С   | D   | Е   | F   | G     | н   | T   | J     | К    | L    | М      | Ν   | 0   |
|-----------------|-----|-----|-----|-----|-----|-------|-----|-----|-------|------|------|--------|-----|-----|
| 271             | 678 | 580 | 486 | 180 | 232 | 370   | 120 | 851 | 825   | 1270 | 1048 | 425    | 295 | 485 |
|                 |     |     |     |     |     | Width |     |     | Depth |      |      | Height |     |     |
| Dimensions (mm) |     |     |     |     | 615 |       |     | 501 |       |      | 691  |        |     |     |

## WALL CLEARANCES

metròfires

Specifications were correct at the time of printing but may alter and those detailed should be used only as a guide. If in doubt, please consult your local Metro Fires agency or visit metrofires.co.nz.