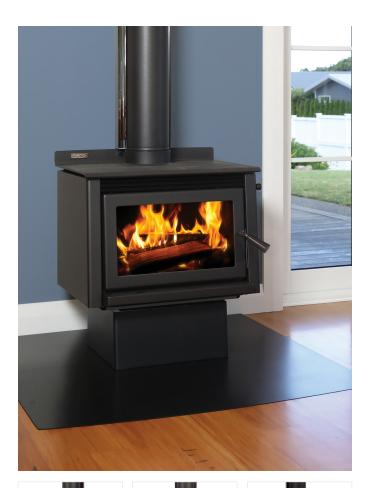

## Wee Rad - Base

The Wee Rad – Base model features a clean burning firebox design that delivers a peak heat output of 15kW to warm your home. The generous door glass provides the perfect flame view to enjoy on those cold winter nights. The flat radiant cooktop offers ample space for both pots and kettles. This model can also be fitted with a wetback to assist with your water heating requirements.

| Model        | Clean air approved                   |
|--------------|--------------------------------------|
| Peak output  | 15kW                                 |
| Heating area | 150m <sup>2</sup> / 2-3 bedroom home |
| Finish       | Metallic black paint                 |
| Wetback      | Optional Side wetback                |
| MfE#         | 152162 (DRY) / 152163 (WET)          |
| Emission     | 0.62gms (DRY) / 0.68gms (WET)        |
| Efficiency   | 70% (DRY) / 67% (WET)                |
| SKU          | 200-0264                             |