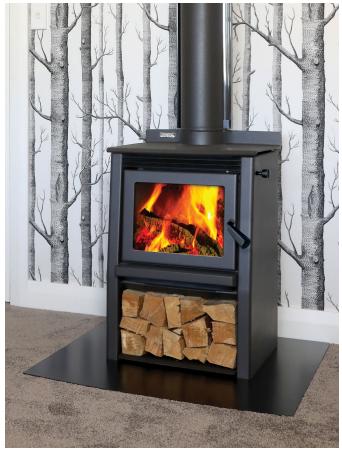

## **Tiny Rad Woody**

Designed for heating smaller homes and open areas, the Tiny Rad Woody features a surprisingly large volume firebox for a compact sized wood fire. Cook your favourite soup or boil the kettle on the dedicated cooktop. This fire punches well above its weight with a peak heat output of 11kW and provides convenient wood storage. A small versatile fire that does it all and will provide you many years of warmth.

Model Clean air approved

Peak output 11kW

Heating area 120m² / 2-3 bedroom home

Finish Metallic black paint

Wetback Optional Side wetback

MfE# 172397 (DRY) / 172398 (WET)

Emission 0.62gms (DRY) / 0.64gms (WET)

**Efficiency** 66% (DRY) / 66% (WET)

SKU 200-0175