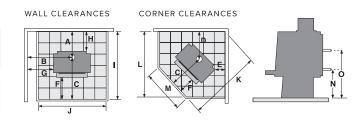

## **SPECIFICATIONS**

Minimum installation clearances with a Pioneer double flue shield fitted (mm):

| Α   | В   | С   | D   | Е   | F   | G   | Н   | 1   | J   | K    | L   | М   | N   | 0   |
|-----|-----|-----|-----|-----|-----|-----|-----|-----|-----|------|-----|-----|-----|-----|
| 251 | 568 | 580 | 382 | 110 | 232 | 310 | 100 | 831 | 650 | 1120 | 870 | 250 | 365 | 555 |