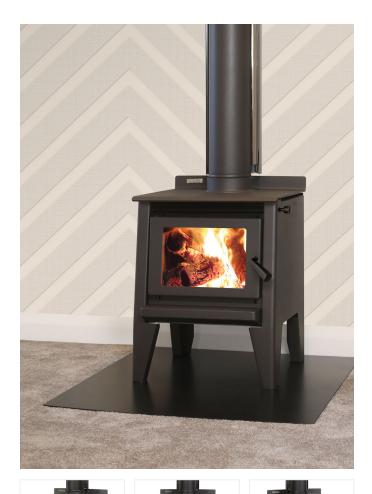

## **Tiny Rad**

The Tiny Rad is the smallest Rad in the Metro lineup and stands proudly on legs. Perfect for smaller sized homes or the holiday bach/ crib. Cook your favourite soup or boil the kettle on the dedicated cooktop. A small versatile fire that does it all and will provide you many years of warmth.

| Model        | Clean air approved                   |
|--------------|--------------------------------------|
| Peak output  | 11kW                                 |
| Heating area | 120m <sup>2</sup> / 2-3 bedroom home |
| Finish       | Metallic black paint                 |
| Wetback      | Optional 2kW wetback                 |
| MfE#         | 072605 (DRY) / 072607 (WET)          |
| Emission     | 0.94gms (DRY) / 0.85gms (WET)        |
| Efficiency   | 75% (DRY) / 67% (WET)                |
| SKU          | 200-0100                             |