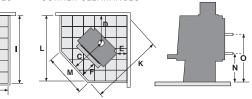

## SPECIFICATIONS

Minimum installation clearances with a Pioneer double flue shield fitted (mm):

| А               | В   | С   | D   | Е     | F   | G   | н     | I   | J   | К      | L   | М   | Ν   | 0   |
|-----------------|-----|-----|-----|-------|-----|-----|-------|-----|-----|--------|-----|-----|-----|-----|
| 230             | 553 | 585 | 419 | 150   | 232 | 300 | 75    | 815 | 650 | 1180   | 910 | 250 | 280 | 470 |
|                 |     |     |     | Width |     |     | Depth |     |     | Height |     |     |     |     |
| Dimensions (mm) |     |     |     |       | 505 |     |       | 508 |     |        | 667 |     |     |     |

## WALL CLEARANCES

metròfires

Specifications were correct at the time of printing but may alter and those detailed should be used only as a guide. If in doubt, please consult your local Metro Fires agency or visit metrofires.co.nz.