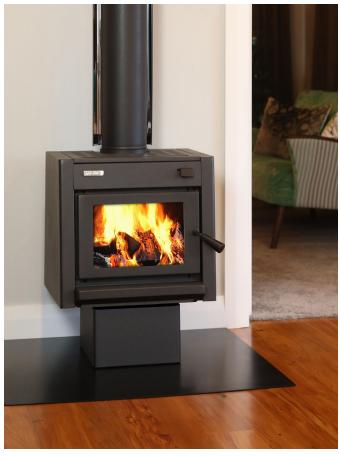

## **Tiny Ped**

Designed to heat smaller homes and open areas. The Tiny Ped has the smallest footprint with corner and wall clearances of only 25mm and 60mm respectively. Featuring a surprisingly large 31 litre firebox for a compact wood fire. This fire punches well above its weight with a peak heat output of 11kW.

Model Clean air approved

Peak output 11kW

Heating area 120m² / 2-3 bedroom home

Finish Metallic black paint

Wetback Optional 2kW wetback

MfE# 073897 (DRY) / 080009 (WET)

Emission 0.72gms (DRY) / 1.00gms (WET)

Efficiency 78% (DRY) / 66% (WET)

SKU 200-0050