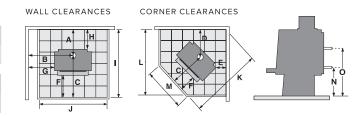

## **SPECIFICATIONS**

Minimum installation clearances with a Pioneer double flue shield fitted (mm):

| Α   | В   | С   | D   | Е  | F   | G   | Н  | 1   | J   | K   | L   | М   | N   | 0   |
|-----|-----|-----|-----|----|-----|-----|----|-----|-----|-----|-----|-----|-----|-----|
| 211 | 433 | 580 | 290 | 25 | 235 | 185 | 60 | 791 | 650 | 990 | 780 | 250 | 280 | 470 |