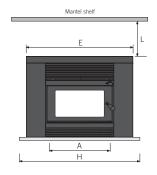

## **SPECIFICATIONS**

Please note: All measurements detailed above are in (mm) and do not include the 13mm insulating blanket. Specifications were correct at the time of printing but may alter and those detailed should be used only as a guide. If in doubt, please consult your local Metro Fires agency or visit metrofires.co.nz.