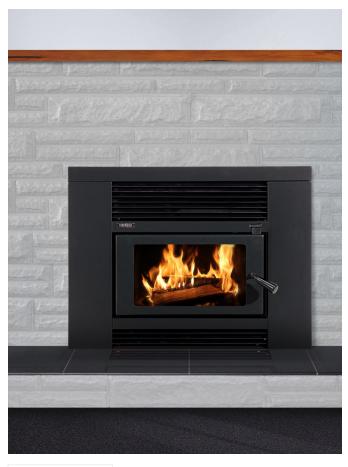

## **Smart Insert HT**

Minimal detailing and clean lines place the Smart well in any home. Installation into an existing masonry chimney makes it perfect for replacing an inefficient open fireplace or older style insert fire. Installation into a timber framed cavity¹ can also be achieved by utilising the Smart Insert VZCC and optional fascia base rail. Fascia finished in metallic black high temperature paint.

Model Clean air approved

Peak output 15kW

Heating area 150m² / 3 bedroom home

Finish Metallic black paint

Wetback Optional Smart Booster

MfE# 102411 (DRY) / 102426 (WET)

Emission 0.49gms (DRY) / 0.82gms (WET)