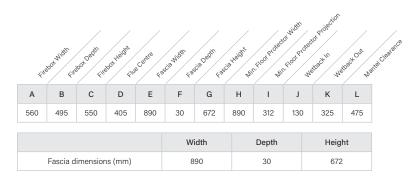

## **SPECIFICATIONS**

Please note: All measurements detailed above are in (mm) and do not include the 13mm insulating blanket. Specifications were correct at the time of printing but may alter and those detailed should be used only as a guide. If in doubt, please consult your local Metro Fires agency or visit metrofires.co.nz.