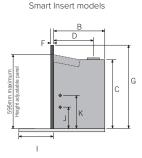

1 The Smart Insert can be installed into a timber framed cavity (false chimney) with the addition of the Smart Insert Vented Zero Clearance Cabinet (VZCC) and ECO Built-In flue kit. Visit your Metro agency or metrofires.co.nz for full details.

## **SPECIFICATIONS**

Please note: All measurements detailed above are in (mm) and do not include the 13mm insulating blanket. Specifications were correct at the time of printing but may alter and those detailed should be used only as a guide. If in doubt, please consult your local Metro Fires agency or visit metrofires.co.nz.