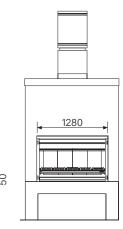

## SPECIFICATIONS

| Minimum installation clearances |                  |                   |                   |                   | Firebox / Gather  |       |        |
|---------------------------------|------------------|-------------------|-------------------|-------------------|-------------------|-------|--------|
| А                               | В                | С                 | D                 | Е                 | WIDTH             | DEPTH | HEIGHT |
| 150                             | 500              | 500/700           | 150               | 1880              | 1280              | 530   | 1300   |
| Base / Plinth (recommended)     |                  |                   |                   |                   | Cavity dimensions |       |        |
| MINIMUM<br>THICKNESS            | MINIMUM<br>DEPTH | MINIMUM<br>HEIGHT | INTERNAL<br>WIDTH | INTERNAL<br>DEPTH | WIDTH             | DEPTH | HEIGHT |
| 125                             | 530              | 735*              | 1300*             | 750*              | 1290              | 600   | 820    |