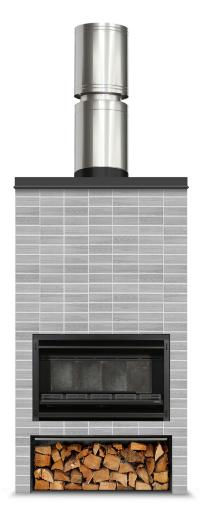

## **Outdoor 1200 Insert**

The Outdoor 1200 Insert (fireplace only) without the full Braai cooking kit and accessories. Designed for installation into a non-combustible masonry structure. Featuring a specific Insert flue kit with optional flue extensions to suit the finished height of the structure. Also features all the necessary fixing points for the full Braai cooking kit and accessories if you wish to upgrade at a later date.

## The Outdoor 1200 Insert package includes:

- Outdoor 1200 firebox and insert gather
- Stainless steel door / cover
- Stainless steel insert flue system
- Ember tool and pair of outdoor fire mitts

SKU 280-0835