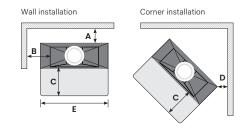

## SPECIFICATIONS

| Minimum installation clearances |                  |                   |                   |                   | Firebox / Gather  |       |        |
|---------------------------------|------------------|-------------------|-------------------|-------------------|-------------------|-------|--------|
| А                               | В                | С                 | D                 | Е                 | WIDTH             | DEPTH | HEIGHT |
| 150                             | 500              | 500/700           | 150               | 1880              | 1280              | 530   | 1300   |
| Base / Plinth (recommended)     |                  |                   |                   |                   | Cavity dimensions |       |        |
| MINIMUM<br>THICKNESS            | MINIMUM<br>DEPTH | MINIMUM<br>HEIGHT | INTERNAL<br>WIDTH | INTERNAL<br>DEPTH | WIDTH             | DEPTH | HEIGHT |
| 125                             | 530              | 735*              | 1300*             | 750*              | 1290              | 600   | 820    |

<sup>\*</sup> Minimum and recommended base/plinth dimensions are to suit storage of the stainless steel door/cover during operation of the Outdoor 1200. Specifications were correct at the time of printing but may alter and those detailed within should only be used as a guide. Full assembly and installation instructions are detailed in the Outdoor Installation manuals. If in doubt, please consult your local Metro stockist or visit metrofires.co.nz.