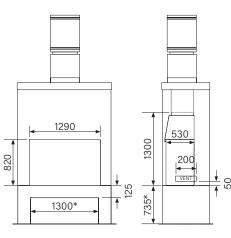

## SPECIFICATIONS

| Minimum installation clearances |                  |                   |                   |                   | Firebox / Gather  |       |        |
|---------------------------------|------------------|-------------------|-------------------|-------------------|-------------------|-------|--------|
| А                               | В                | С                 | D                 | Е                 | WIDTH             | DEPTH | HEIGHT |
| 150                             | 500              | 500/700           | 150               | 1880              | 1280              | 530   | 1300   |
| Base / Plinth (recommended)     |                  |                   |                   |                   | Cavity dimensions |       |        |
| MINIMUM<br>THICKNESS            | MINIMUM<br>DEPTH | MINIMUM<br>HEIGHT | INTERNAL<br>WIDTH | INTERNAL<br>DEPTH | WIDTH             | DEPTH | HEIGHT |
| 125                             | 530              | 735*              | 1300*             | 750*              | 1290              | 600   | 820    |

<sup>\*</sup> Minimum and recommended base/plinth dimensions are to suit storage of the stainless steel door/cover during operation of the Outdoor 1200. Specifications were correct at the time of printing but may alter and those detailed within should only be used as a guide. Full assembly and installation instructions are detailed in the Outdoor Installation manuals. If in doubt, please consult your local Metro stockist or visit metrofires.co.nz.