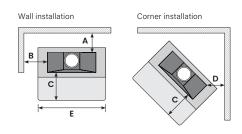

## SPECIFICATIONS

| Minimum installation clearances |                  |                   |                   |                   | Firebox / Gather |       |        |
|---------------------------------|------------------|-------------------|-------------------|-------------------|------------------|-------|--------|
| Α                               | В                | С                 | D                 | Е                 | WIDTH            | DEPTH | HEIGHT |
| 250                             | 500              | 500/700           | 250               | 1880              | 1280             | 530   | 1300   |
| Base / Plinth (recommended)     |                  |                   |                   |                   | Trolley base     |       |        |
| MINIMUM<br>THICKNESS            | MINIMUM<br>DEPTH | MINIMUM<br>HEIGHT | INTERNAL<br>WIDTH | INTERNAL<br>DEPTH | WIDTH            | DEPTH | HEIGHT |
| 125                             | 530              | 735*              | 1300*             | 750*              | 1700             | 800   | 735    |

<sup>\*</sup> Minimum and recommended base/plinth dimensions are to suit storage of the stainless steel door/cover during operation of the Outdoor 1200. Specifications were correct at the time of printing but may alter and those detailed within should only be used as a guide. Full assembly and installation instructions are detailed in the Outdoor Installation manuals. If in doubt, please consult your local Metro stockist or visit metrofires.co.nz.