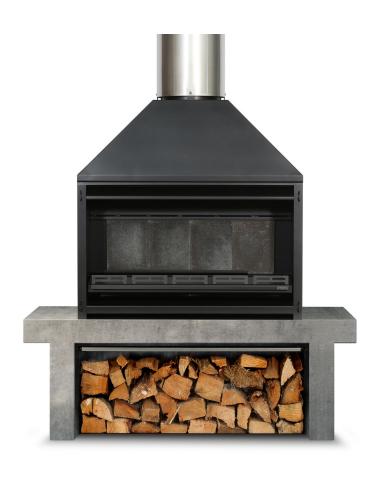

## **Outdoor 1200**

The Outdoor 1200 (fireplace only) without the full Braai cooking kit and accessories. Suitable for installation onto a non combustible plinth or base to your desired design. Also features all the necessary fixing points for the full Braai cooking kit and accessories if you wish to upgrade at a later date.

## The Outdoor 1200 package includes:

- Outdoor 1200 firebox and gather
- Stainless steel door / cover
- Stainless steel freestanding flue system
- Ember tool and pair of outdoor fire mitts

SKU 280-0825