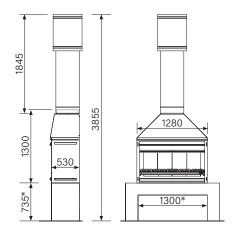

## SPECIFICATIONS

| Minimum installation clearances |                  |                   |                   |                   | Firebox / Gather |       |        |
|---------------------------------|------------------|-------------------|-------------------|-------------------|------------------|-------|--------|
| Α                               | В                | С                 | D                 | Е                 | WIDTH            | DEPTH | HEIGHT |
| 250                             | 500              | 500/700           | 250               | 1880              | 1280             | 530   | 1300   |
| Base / Plinth (recommended)     |                  |                   |                   |                   | Trolley base     |       |        |
| MINIMUM<br>THICKNESS            | MINIMUM<br>DEPTH | MINIMUM<br>HEIGHT | INTERNAL<br>WIDTH | INTERNAL<br>DEPTH | WIDTH            | DEPTH | HEIGHT |
| 125                             | 530              | 735*              | 1300*             | 750*              | 1700             | 800   | 735    |

<sup>\*</sup> Minimum and recommended base/plinth dimensions are to suit storage of the stainless steel door/cover during operation of the Outdoor 1200. Specifications were correct at the time of printing but may alter and those detailed within should only be used as a guide. Full assembly and installation instructions are detailed in the Outdoor Installation manuals. If in doubt, please consult your local Metro stockist or visit metrofires.co.nz.