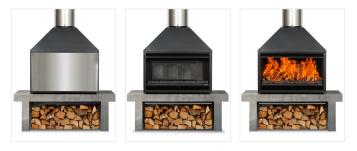

## The Outdoor 1200 package includes:

- Outdoor 1200 firebox and gather
- Stainless steel door / cover
- Stainless steel freestanding flue system
- Ember tool and pair of outdoor fire mitts

SKU 280-0825