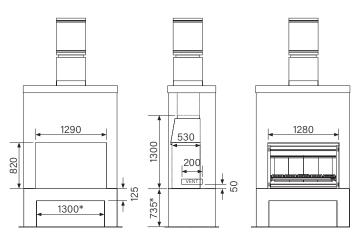

## SPECIFICATIONS

| Minimum installation clearances |                  |                   |                   |                   | Firebox / Gather  |       |        |
|---------------------------------|------------------|-------------------|-------------------|-------------------|-------------------|-------|--------|
| Α                               | В                | С                 | D                 | Е                 | WIDTH             | DEPTH | HEIGHT |
| 150                             | 500              | 500/700           | 150               | 1880              | 1280              | 530   | 1300   |
| Base / Plinth (recommended)     |                  |                   |                   |                   | Cavity dimensions |       |        |
| MINIMUM<br>THICKNESS            | MINIMUM<br>DEPTH | MINIMUM<br>HEIGHT | INTERNAL<br>WIDTH | INTERNAL<br>DEPTH | WIDTH             | DEPTH | HEIGHT |
| 125                             | 530              | 735*              | 1300*             | 750*              | 1290              | 600   | 820    |
|                                 |                  |                   |                   |                   |                   |       |        |

<sup>\*</sup> Minimum and recommended base/plinth dimensions are to suit storage of the stainless steel door/cover during operation of the Outdoor 1200. Specifications were correct at the time of printing but may alter and those detailed within should only be used as a guide. Full assembly and installation instructions are detailed in the Outdoor Installation manuals. If in doubt, please consult your local Metro stockist or visit metrofires.co.nz.