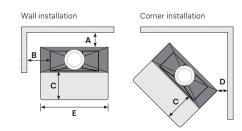

## SPECIFICATIONS

| Minimum installation clearances |                  |                   |                   |                   | Firebox / Gather  |       |        |
|---------------------------------|------------------|-------------------|-------------------|-------------------|-------------------|-------|--------|
| Α                               | В                | С                 | D                 | Е                 | WIDTH             | DEPTH | HEIGHT |
| 150                             | 500              | 500/700           | 150               | 1880              | 1280              | 530   | 1300   |
| Base / Plinth (recommended)     |                  |                   |                   |                   | Cavity dimensions |       |        |
| MINIMUM<br>THICKNESS            | MINIMUM<br>DEPTH | MINIMUM<br>HEIGHT | INTERNAL<br>WIDTH | INTERNAL<br>DEPTH | WIDTH             | DEPTH | HEIGHT |
| 125                             | 530              | 735*              | 1300*             | 750*              | 1290              | 600   | 820    |
|                                 |                  |                   |                   |                   |                   |       |        |

<sup>\*</sup> Minimum and recommended base/plinth dimensions are to suit storage of the stainless steel door/cover during operation of the Outdoor 1200. Specifications were correct at the time of printing but may alter and those detailed within should only be used as a guide. Full assembly and installation instructions are detailed in the Outdoor Installation manuals. If in doubt, please consult your local Metro stockist or visit metrofires.co.nz.