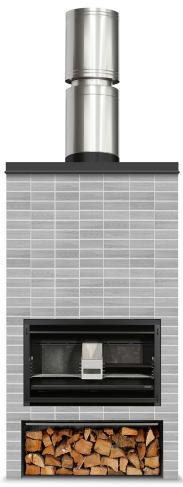

## **Outdoor 1200 Braai Insert**

The Outdoor 1200 Braai Insert is designed for installation into a non-combustible masonry structure. Featuring a specific Insert flue kit with optional flue extensions to suit the finished height of the structure. The Outdoor 1200 Braai Insert offers an incredibly versatile and exciting way to cook and provides a great place for family and friends to gather. The unique style of wood fired BBQ lets you cook a variety of food while delivering distinctive smokey wood fired flavours. All cooking grills and accessories are easily removed after cooking to use as an outdoor fireplace to keep your guests warm as the evening cools down.

## The Outdoor 1200 Braai Insert package includes:

- Outdoor 1200 firebox and insert gather
- Outdoor 1200 Insert flue kit
- Stainless steel door / cover
- Stainless steel side racks (2)
- Stainless steel cooking grills and grill basket
- Cast iron cooking grill/plate
- Stainless steel ember maker
- Ember tool and pair of outdoor fire mitts