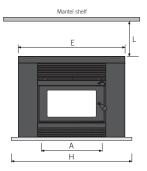

## SPECIFICATIONS

metròfires

Please note: All measurements detailed above are in (mm). Specifications were correct at the time of printing but may alter and those detailed should be used only as a guide. If in doubt, please consult your local Metro Fires agency or visit metrofires.co.nz.