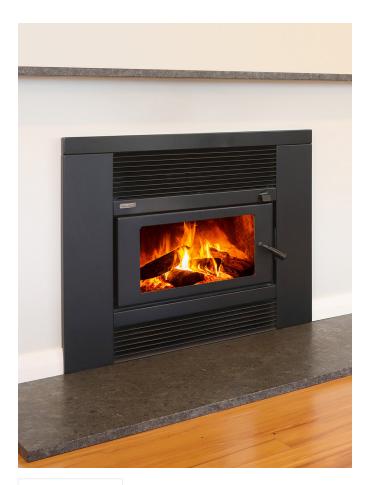

## Mega Smart Built-In

The perfect blend of functionality and smart contemporary styling. The Mega Smart is a dedicated 'Built-In' appliance designed for installation into a timber framed cavity. With an outstanding peak heat output of 18kW and wetback capable, the Mega Smart Built-In is designed for heating large open areas and will drive out the cold all winter long. Fascia finished in metallic black high temperature paint.