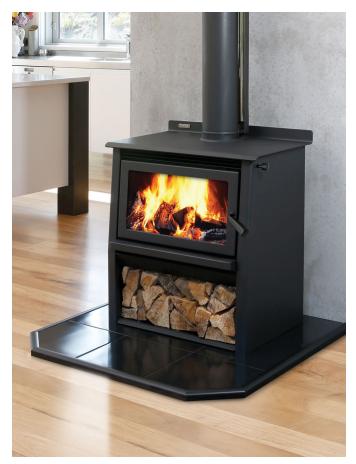

## **LTD Xtreme Rad - Woody**

The LTD Xtreme Rad – Woody is designed for lifestyle and rural properties delivering a peak heat output of 18kW to warm your home while also providing convenient wood storage. The generous door glass provides the perfect flame view to enjoy on those cold winter nights. The unique firebox design offers longer burn times ensuring winter warmth, cooking and water heating are all dominant features of this model. Either a 3 or 4kW wetback can be fitted to assist with your water heating requirements.

Model LTD rural (2 hectares+ land size)

Peak output 18kW

Heating area 200m² / 4 bedroom home

Finish Metallic black paint

Wetback Optional 3kW or 4kW wetback

SKU 200-1280