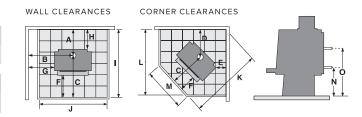

## **SPECIFICATIONS**

Minimum installation clearances with a Pioneer double flue shield fitted (mm):

| Α   | В   | С   | D   | Е   | F   | G   | Н   | I   | J   | K    | L    | М   | N   | 0   |
|-----|-----|-----|-----|-----|-----|-----|-----|-----|-----|------|------|-----|-----|-----|
| 251 | 680 | 630 | 478 | 120 | 227 | 310 | 100 | 881 | 907 | 1306 | 1103 | 507 | 420 | 610 |