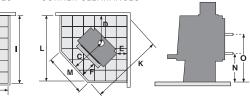

## SPECIFICATIONS

Minimum installation clearances with a Pioneer double flue shield fitted (mm):

| А               | В   | С   | D   | Е   | F     | G   | н   | I     | J   | К    | L      | М   | Ν   | 0   |
|-----------------|-----|-----|-----|-----|-------|-----|-----|-------|-----|------|--------|-----|-----|-----|
| 251             | 548 | 580 | 426 | 120 | 232   | 240 | 100 | 831   | 825 | 1185 | 989    | 425 | 295 | 485 |
|                 |     |     |     |     | Width |     |     | Depth |     |      | Height |     |     |     |
| Dimensions (mm) |     |     |     |     | 615   |     |     | 501   |     |      | 688    |     |     |     |

WALL CLEARANCES

metrofires

Specifications were correct at the time of printing but may alter and those detailed should be used only as a guide. If in doubt, please consult your local Metro Fires agency or visit metrofires.co.nz.