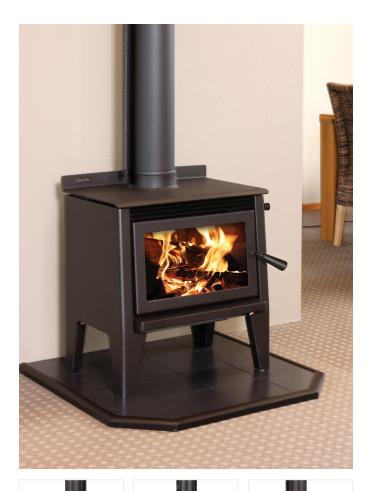

## LTD Wee Rad - Leg

The LTD Wee Rad – Leg model is designed for lifestyle and rural properties delivering a peak heat output of 15kW to warm your home. The generous door glass provides the perfect flame view to enjoy on those cold winter nights. The unique firebox design offers longer burn times ensuring winter warmth, cooking and water heating are all dominant features of this model. Either a 3 or 4kW wetback can be fitted to assist with your water heating requirements.

| Model        | LTD rural (2 hectares+ land size)  |
|--------------|------------------------------------|
| Peak output  | 15kW                               |
| Heating area | 150m <sup>2</sup> / 3 bedroom home |
| Finish       | Metallic black paint               |
| Wetback      | Optional 3kW or 4kW wetback        |
| SKU          | 200-0760                           |