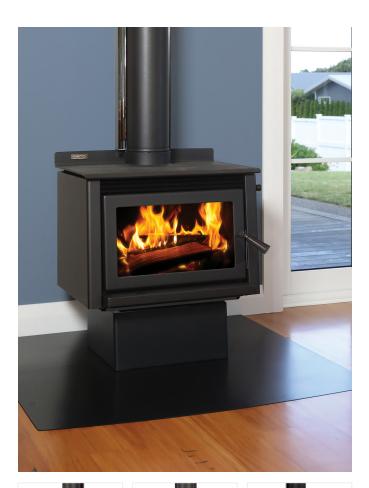

## LTD Wee Rad - Base

The LTD Wee Rad – Base model is designed for lifestyle and rural properties delivering a peak heat output of 15kW to warm your home. The generous door glass provides the perfect flame view to enjoy on those cold winter nights. The unique firebox design offers longer burn times ensuring winter warmth, cooking and water heating are all dominant features of this model. Either a 3 or 4kW wetback can be fitted to assist with your water heating requirements.

| Model        | LTD rural (2 hectares+ land size)  |
|--------------|------------------------------------|
| Peak output  | 15kW                               |
| Heating area | 150m <sup>2</sup> / 3 bedroom home |
| Finish       | Metallic black paint               |
| Wetback      | Optional 3kW or 4kW wetback        |
| SKU          | 200-0765                           |