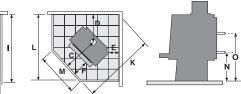

## SPECIFICATIONS

Minimum installation clearances with a Pioneer double flue shield fitted (mm):

| А               | В   | С   | D   | Е   | F     | G   | н   | I     | J   | К    | L      | М   | Ν   | 0   |
|-----------------|-----|-----|-----|-----|-------|-----|-----|-------|-----|------|--------|-----|-----|-----|
| 251             | 658 | 580 | 486 | 180 | 232   | 350 | 100 | 831   | 825 | 1270 | 1048   | 425 | 300 | 490 |
|                 |     |     |     |     | Width |     |     | Depth |     |      | Height |     |     |     |
| Dimensions (mm) |     |     |     |     | 615   |     |     | 501   |     |      | 691    |     |     |     |

WALL CLEARANCES

metròfires

Specifications were correct at the time of printing but may alter and those detailed should be used only as a guide. If in doubt, please consult your local Metro Fires agency or visit metrofires.co.nz.