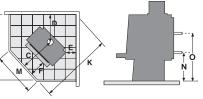

## SPECIFICATIONS

Minimum installation clearances with a Pioneer 900 double flue shield fitted (mm):

| А               | в   | с   | D   | Е   | F   | G     | н   | 1   | J     | к    | L    | м      | Ν   | 0   |
|-----------------|-----|-----|-----|-----|-----|-------|-----|-----|-------|------|------|--------|-----|-----|
| 285             | 612 | 608 | 450 | 170 | 240 | 350   | 100 | 893 | 775   | 1244 | 1013 | 375    | 530 | 720 |
|                 |     |     |     |     |     | Width |     |     | Depth |      |      | Height |     |     |
|                 |     |     |     |     |     |       |     |     |       |      |      |        |     |     |
| Dimensions (mm) |     |     |     |     |     | 525   |     | 553 |       |      | 961  |        |     |     |

The LTD Rad Plus must be installed with the Pioneer 900mm double flue shield.

## WALL CLEARANCES

CORNER CLEARANCES

metròfires

METROFIRES.CO.NZ