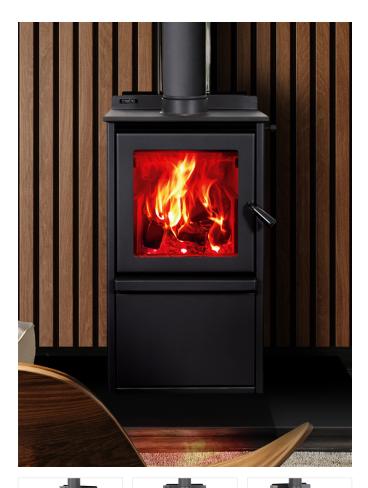

## **LTD Rad Plus**

The Metro Rad Plus features the innovative black glass-ceramic ROBAX® NightView from SCHOTT. Contrasting nicely against the metallic black paint finish, the upright vertical design with minimalist detailing, brings a clean and refined aesthetic with a magnificent flame view. The unique firebox design delivers a super clean burn with incredibly low particulate discharge. The base compartment offers convenient storage with push-button door opening for easy access.

| Model        | LTD rural (2 hectares+ land size)    |
|--------------|--------------------------------------|
| Peak output  | 16kW                                 |
| Heating area | 160m <sup>2</sup> / 2-3 bedroom home |
| Finish       | Metallic black paint                 |
| Wetback      | Optional Side wetback                |
| SKU          | 200-0815                             |