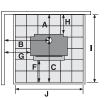

## SPECIFICATIONS

Minimum installation clearances with a Pioneer 900 double flue shield fitted (mm):

| А               | в   | с   | D   | Е   | F   | G     | н   | 1   | J     | к    | L    | м      | Ν   | 0   |
|-----------------|-----|-----|-----|-----|-----|-------|-----|-----|-------|------|------|--------|-----|-----|
| 285             | 612 | 608 | 450 | 170 | 240 | 350   | 100 | 893 | 775   | 1244 | 1013 | 375    | 530 | 720 |
|                 |     |     |     |     |     | Width |     |     | Depth |      |      | Height |     |     |
|                 |     |     |     |     |     |       |     |     |       |      |      |        |     |     |
| Dimensions (mm) |     |     |     |     |     | 525   |     | 553 |       |      | 961  |        |     |     |

The LTD Rad Plus must be installed with the Pioneer 900mm double flue shield.

## WALL CLEARANCES

CORNER CLEARANCES

metròfires

METROFIRES.CO.NZ