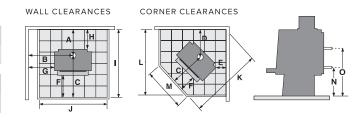

## **SPECIFICATIONS**

Minimum installation clearances with a Pioneer double flue shield fitted (mm):

| Α   | В   | С   | D   | Е   | F   | G   | Н   | 1    | J    | K    | L    | М   | N   | 0   |
|-----|-----|-----|-----|-----|-----|-----|-----|------|------|------|------|-----|-----|-----|
| 285 | 720 | 728 | 497 | 100 | 224 | 300 | 130 | 1013 | 1006 | 1435 | 1229 | 606 | 300 | 490 |