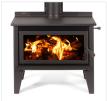

## LTD Mega Rad

The largest Metro radiant, and the biggest fire in the Metro LTD Series. The LTD Mega Rad features a huge firebox with solid 10mm cook top to match. Huge 600mm landscape door glass provides the perfect flame view to enjoy on those cold winter nights. The unique firebox design offers longer burn times ensuring winter warmth, cooking and water heating are all dominant features of this model. Either a 3 or 4kW wetback can be fitted to assist with your water heating requirements. 21kW's of peak heat output will keep the largest of homes warm and comfortable.

Model LTD rural (2 hectares+ land size)

Peak output 21kW

Heating area 250m<sup>2</sup> / 4-5 bedroom home

Finish Metallic black paint

Wetback Optional 3kW or 4kW wetback

SKU 200-1760