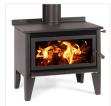

## LTD Mega Rad

The largest Metro radiant, and the biggest fire in the Metro LTD Series. The LTD Mega Rad features a huge firebox with solid 10mm cook top to match. Huge 600mm landscape door glass provides the perfect flame view to enjoy on those cold winter nights. The unique firebox design offers longer burn times ensuring winter warmth, cooking and water heating are all dominant features of this model. Either a 3 or 4kW wetback can be fitted to assist with your water heating requirements. 21kW's of peak heat output will keep the largest of homes warm and comfortable.

Model LTD rural (2 hectares+ land size)

Peak output 21kW

Heating area 250m<sup>2</sup> / 4-5 bedroom home

Finish Metallic black paint

Wetback Optional 3kW or 4kW wetback

SKU 200-1760