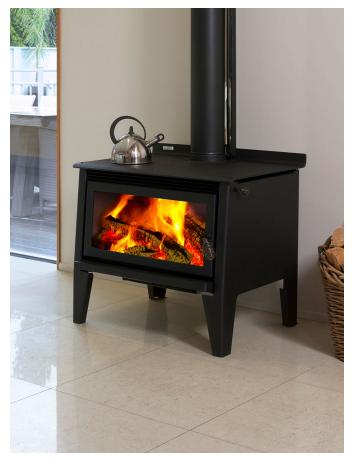

## LTD Mega Rad

The largest Metro radiant, and the biggest fire in the Metro LTD Series. The LTD Mega Rad features a huge firebox with solid 10mm cook top to match. Huge 600mm landscape door glass provides the perfect flame view to enjoy on those cold winter nights. The unique firebox design offers longer burn times ensuring winter warmth, cooking and water heating are all dominant features of this model. Either a 3 or 4kW wetback can be fitted to assist with your water heating requirements. 21kW's of peak heat output will keep the largest of homes warm and comfortable.

Model LTD rural (2 hectares+ land size)

Peak output 21kW

Heating area 250m<sup>2</sup> / 4-5 bedroom home

Finish Metallic black paint

Wetback Optional 3kW or 4kW wetback

SKU 200-1760