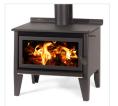

## LTD Mega Rad

The largest Metro radiant, and the biggest fire in the Metro LTD Series. The LTD Mega Rad features a huge firebox with solid 10mm cook top to match. Huge 600mm landscape door glass provides the perfect flame view to enjoy on those cold winter nights. The unique firebox design offers longer burn times ensuring winter warmth, cooking and water heating are all dominant features of this model. Either a 3 or 4kW wetback can be fitted to assist with your water heating requirements. 21kW's of peak heat output will keep the largest of homes warm and comfortable.

Model LTD rural (2 hectares+ land size)

Peak output 21kW

Heating area 250m<sup>2</sup> / 4-5 bedroom home

Finish Metallic black paint

Wetback Optional 3kW or 4kW wetback

SKU 200-1760