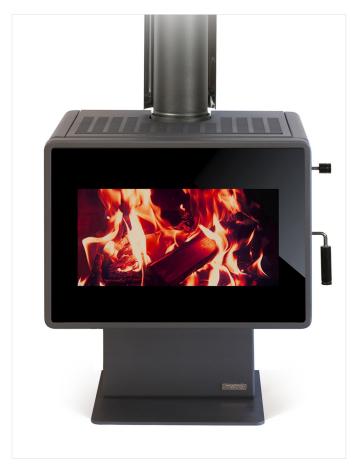

## **Ambie Plus HT**

Award winning design, performance and sustainability with style. From the initial spark to the final embers slowly burning out, the Ambie Plus is the embodiment of minimalist design, smooth styling and performance. Get the best of both heats from this convection wood fire that also throws out huge radiant heat through its large one piece glass front.

Model Clean air approved

Peak output 18kW

Heating area 200m² / 4 bedroom home

Finish Metallic black paint

Wetback Optional 3kW wetback

MfE# 120835 (DRY) / 120836 (WET)

Emission 0.42gms (DRY) / 0.49gms (WET)

**Efficiency** 69% (DRY) / 67% (WET)

SKU 200-1951