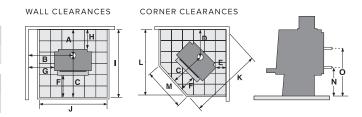

## **SPECIFICATIONS**

Minimum installation clearances with a Pioneer double flue shield fitted (mm):

| 267 686 658 462 125 275 350 100 925 906 1315 1109 506 360 550 | Α   | В   | С   | D   | Е   | F   | G   | Н   | 1   | J   | K    | L    | М   | N   | 0   |
|---------------------------------------------------------------|-----|-----|-----|-----|-----|-----|-----|-----|-----|-----|------|------|-----|-----|-----|
|                                                               | 267 | 686 | 658 | 462 | 125 | 275 | 350 | 100 | 925 | 906 | 1315 | 1109 | 506 | 360 | 550 |