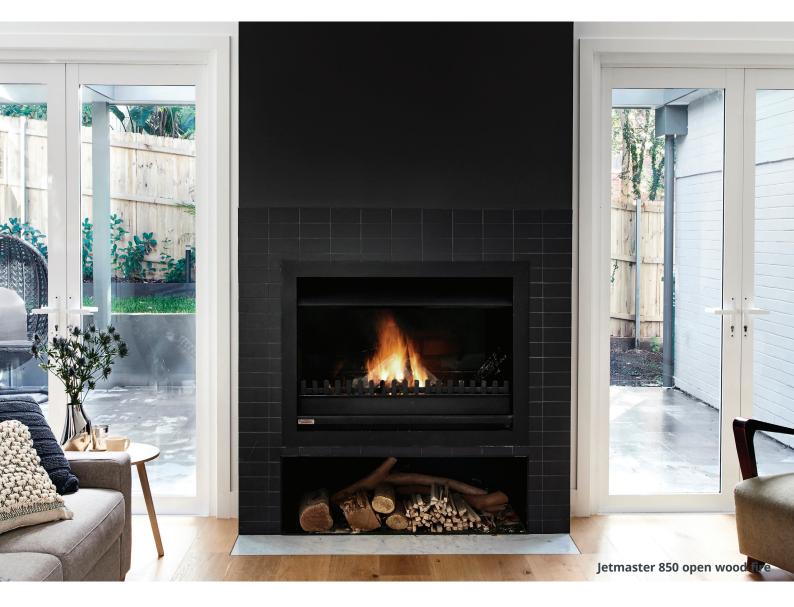

# Nothing quite compares.

There is nothing quite like the enchanting ambience of an open wood fire. World-renowned Jetmaster fireplaces are built to provide striking centrepieces with class-leading performance and visual appeal.

Jetmaster Universal wood fires feature a double-skin steel firebox, cleverly designed to deliver the perfect jet stream of heat into your living space. Replace your traditional masonry fireplace or plan into a new-build of the very latest contemporary design. There is simply no comparison.

### **Key Features**

Double-skin steel firebox

Open-fronted fire ambience

Radiant & convected heat

Minimal ash & cleaning

Size range -700, 850,1050,1200 & 1500