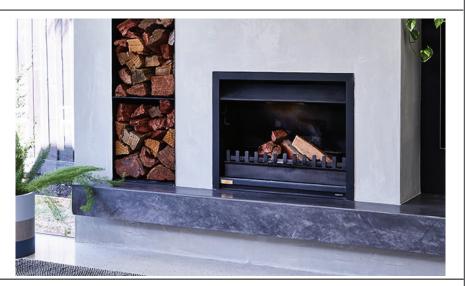

# Nothing quite compares.

There is nothing quite like the enchanting ambience of an open wood fire. World-renowned Jetmaster fireplaces are built to provide striking centrepieces with class-leading performance and visual appeal.

Jetmaster Universal wood fires feature a double-skin steel firebox, cleverly designed to deliver the perfect jet stream of heat into your living space. Replace your traditional masonry fireplace or plan into a new-build of the very latest contemporary design. There is simply no comparison.