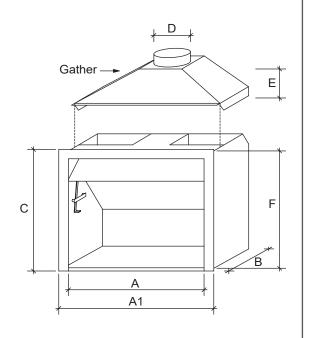

#### **Product Dimensions**

| MODEL   | А    | A1   | В   | С    | D       | Е   | F    |
|---------|------|------|-----|------|---------|-----|------|
| 700     | 700  | 800  | 400 | 700  | 225/325 | 200 | 680  |
| 850     | 850  | 950  | 450 | 700  | 250/350 | 220 | 680  |
| 1050 LL | 1050 | 1150 | 500 | 700  | 300/400 | 240 | 680  |
| 1050 U  | 1050 | 1150 | 500 | 800  | 300/400 | 240 | 780  |
| 1200    | 1200 | 1300 | 600 | 1020 | 400/500 | 400 | 1000 |
| 1500    | 1500 | 1600 | 600 | 1020 | 450/500 | 410 | 1000 |