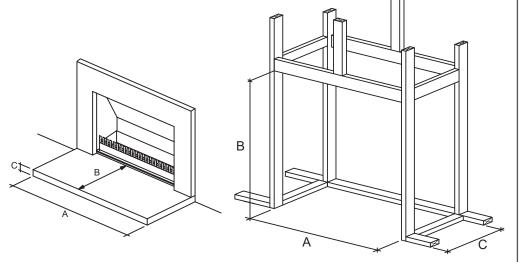

# **Timber Cavity Dimensions**

| Timber cavity Bimensions |      |      |     |  |  |  |
|--------------------------|------|------|-----|--|--|--|
| DESCRIPTION              | А    | В    | С   |  |  |  |
| 700                      | 960  | 1200 | 525 |  |  |  |
| 850                      | 1110 | 1200 | 560 |  |  |  |
| 1050 LL                  | 1310 | 1350 | 610 |  |  |  |
| 1050 U                   | 1310 | 1450 | 610 |  |  |  |
| 1200                     | 1500 | 1620 | 785 |  |  |  |

| DESCRIPTION | А    | В   | С  |  |
|-------------|------|-----|----|--|
| 700         | 1100 | 400 | 75 |  |
| 850         | 1250 | 450 | 75 |  |
| 1050        | 1450 | 600 | 75 |  |
| 1200        | 1600 | 750 | 75 |  |
| 1500        | 1900 | 850 | 75 |  |