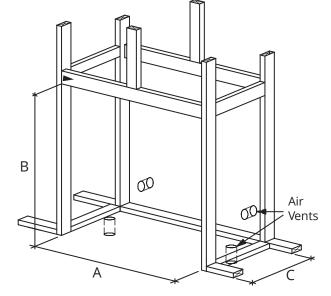

### **Installation Information**

IMPORTANT: PLEASE REFER TO COMPREHENSIVE INSTALLATION INSTRUCTIONS PRIOR TO CONSTRUCTION AND INSTALLATION

DOWNLOAD FROM: www.thefireplace.co.nz

## **Cavity Dimensions**

| MODEL   | А    | В    | С   |  |
|---------|------|------|-----|--|
| 700     | 960  | 1200 | 525 |  |
| 850     | 1110 | 1200 | 560 |  |
| 1050 LL | 1310 | 1350 | 610 |  |
| 1050 U  | 1310 | 1200 | 450 |  |