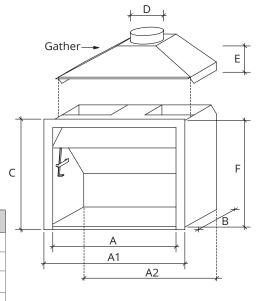

### **Product Specifications**

(All dimensions in millimetres)

#### Available in LPG & NG

| MODEL    | А    | A1   | A2   | В   | С   | D       | Е   | F   | Υ   |
|----------|------|------|------|-----|-----|---------|-----|-----|-----|
| 700      | 700  | 800  | 750  | 400 | 700 | 225/325 | 200 | 680 | 295 |
| 850      | 850  | 950  | 900  | 450 | 700 | 250/350 | 220 | 680 | 322 |
| 1050 LL  | 1050 | 1150 | 1100 | 500 | 700 | 300/400 | 240 | 680 | 345 |
| 1050 IGC | 1050 | 1150 | 1100 | 335 | 650 | 250/300 | 240 | 630 | 250 |