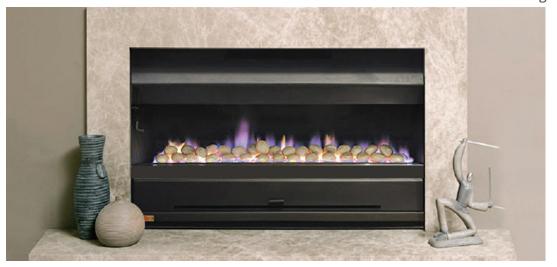

# Classic simplicity.

There is nothing quite like the enchanting ambience of an open-fronted fire. Jetmaster fireplaces are built to provide striking centrepieces with class-leading performance and visual appeal.

The Jetmaster Universal gas fire range offers a classic design and beauty in it's simplicity. A flat bed burner stretches across the combustion chamber with generous gas flames flickering through glowing coals. And the double-skin steel firebox delivers the perfect jet stream of heat to your living space. Brilliant heat. Beautiful to watch.

## **Key Features**

Open-fronted fire ambience

Size range - 700, 850, 1050

Optional remote control or wall switch