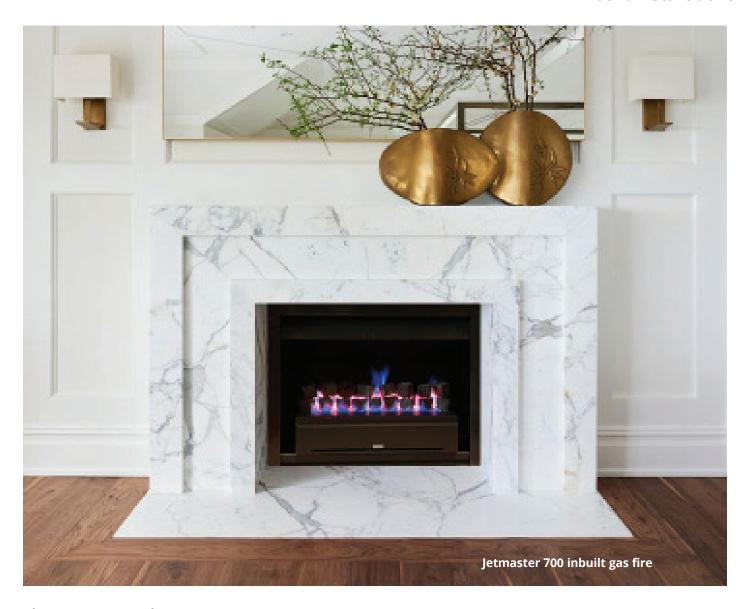

# Classic simplicity.

There is nothing quite like the enchanting ambience of an open-fronted fire. Jetmaster fireplaces are built to provide striking centrepieces with class-leading performance and visual appeal.

The Jetmaster Universal gas fire range offers a classic design and beauty in it's simplicity. A flat bed burner stretches across the combustion chamber with generous gas flames flickering through glowing coals. And the double-skin steel firebox delivers the perfect jet stream of heat to your living space. Brilliant heat. Beautiful to watch.

## **Key Features**

Open-fronted fire ambience

Size range - 700, 850, 1050

Optional remote control or wall switch