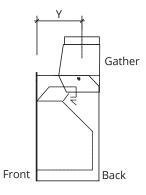

### **Product Specifications**

(All dimensions in millimetres)

#### Available in LPG & NG

| MODEL    | А    | A1   | A2   | В   | С   | D       | Е   | F   | Υ   |
|----------|------|------|------|-----|-----|---------|-----|-----|-----|
| 700      | 700  | 800  | 750  | 400 | 700 | 225/325 | 200 | 680 | 295 |
| 850      | 850  | 950  | 900  | 450 | 700 | 250/350 | 220 | 680 | 322 |
| 1050 LL  | 1050 | 1150 | 1100 | 500 | 700 | 300/400 | 240 | 680 | 345 |
| 1050 IGC | 1050 | 1150 | 1100 | 335 | 650 | 250/300 | 240 | 630 | 250 |