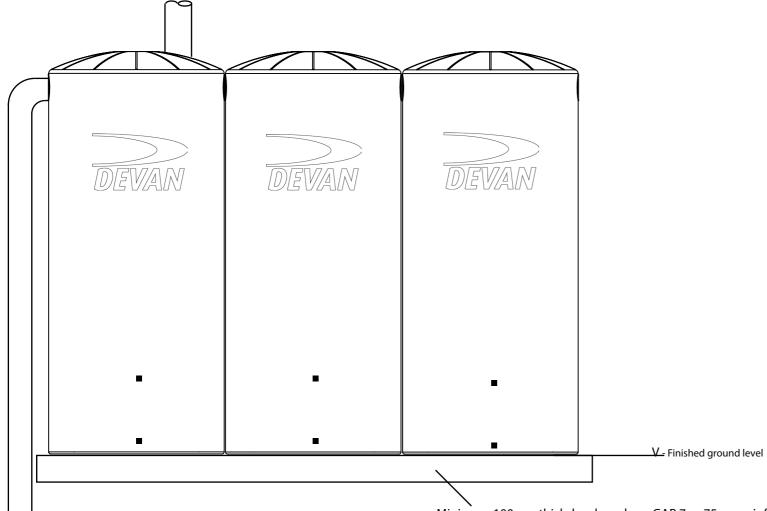

Minimum 100mm thick, level sand or <GAP 7 or 75mm reinforced concrete slab. 150mm wider and longer than over all width and length of tanks

150mm wider than tank width

## NOTE:

Tanks are delivered as individual 1000L pods, assembly required onsite Tanks and 50mm connections supplied. All other pipes and seals supplied by others

Consideration should be made for seismic restrain if required.