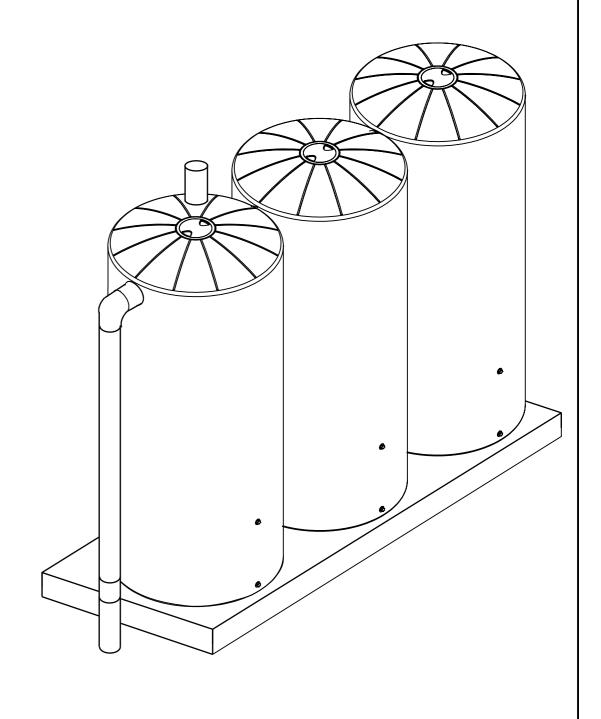

## NOTE:

Tanks are delivered as individual 1000L pods, assembly required onsite Tanks and 50mm connections supplied. All other pipes and seals supplied by others

Consideration should be made for seismic restrain if required.

| Typical | Install | drawing |
|---------|---------|---------|
|---------|---------|---------|

SCALE REV SHEET CODE NTS 1.0 1/1 N/A

Weight: N/A

DIMENSIONS ARE APPROXIMATE DUE TO VARATIONS DURING THE MANUFACTURING PROCES