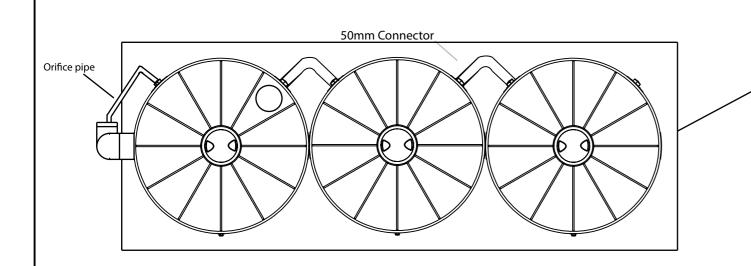

## NOTE:

Tanks are delivered as individual 1000L pods, assembly required onsite Tanks and 50mm connections supplied. All other pipes and seals supplied by others

Consideration should be made for seismic restrain if required.

| Each 1000L pod Outlet & Inlet Details |             |               |  |
|---------------------------------------|-------------|---------------|--|
|                                       | Position    | Details       |  |
| Outlets                               | 3           | 2 x 16 mm BSP |  |
|                                       | 4 30 & 7 30 | 2 x 50 mm BSP |  |